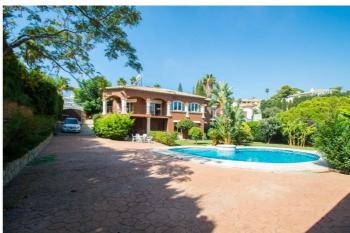

## Costa del Sol, Campo Mijas

Large Villa located in Campo Mijas at short distance to services and with 100% privacy!! It is distributed in 2 floors as follows: Ground floor: Entrance hall, large living room with fireplace and access to the porch with open views to the garden. The master bedroom is very elegant and spacious with corridor hallway, luxurious bathroom with Jacuzzi and shower with whirlpool and dressing room. On this floor there are also 2 other bedrooms, a family bathroom plus a guest toilet. Semi-basement floor composed of a second living room with dining area, TV area and cellar, plus fully equipped kitchen with the third dining area and access to the porch. On this floor there is also bedroom # 4 with a bathroom with shower and also the large garage with automatic gate and laundry. The property is in perfect condition with parquet floors in the master bedroom, air conditioning hot & cold in the main living room and 2 bedrooms, windows are climalic with shutters and solar panels for hot water. Exterior: Entrance of vehicles with automatic gate and with capacity for 6 cars approximately. Beautiful garden of easy maintenance with system of automatic irrigation, swimming pool with 100% of privacy and tranquility and wonderful BBQ house with dining table for 20 people approximately. Campo Mijas is a prestigious residential development consisting of independent Villas located a short distance from services and the beach of Fuengirola. Plot 1.243m2. Total built 334,14m2. IBI 1.184,17€ per year. Rubbish 142,36€ per year. Year of construction 1997. Distances: Supermarket, bars, restaurants 800 meters. Fuengirola beach 3.3km. Malaga Airport 26.5km.