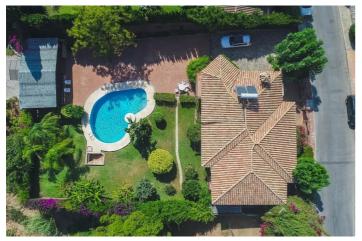

## Costa del Sol, Campo Mijas

Large Villa located in Campo Mijas at short distance to services and with 100% privacy!! It is distributed in 2 floors as follows: Ground floor: Entrance hall, large living room with fireplace and access to the porch with open views to the garden. The master bedroom is very elegant and spacious with corridor hallway, luxurious bathroom with Jacuzzi and shower with whirlpool and dressing room. On this floor there are also 2 other bedrooms, a family bathroom plus a guest toilet. Semi-basement floor composed of a second living room with dining area, TV area and cellar, plus fully equipped kitchen with the third dining area and access to the porch. On this floor there is also bedroom # 4 with a bathroom with shower and also the large garage with automatic gate and laundry. The property is in perfect condition with parquet floors in the master bedroom, air conditioning hot & cold in the main living room and 2 bedrooms, windows are climalic with shutters and solar panels for hot water. Exterior: Entrance of vehicles with automatic gate and with capacity for 6 cars approximately. Beautiful garden of easy maintenance with system of automatic irrigation, swimming pool with 100% of privacy and tranquility and wonderful BBQ house with dining table for 20 people approximately. Campo Mijas is a prestigious residential development consisting of independent Villas located a short distance from services and the beach of Fuengirola. Plot 1.243m2. Total built 334,14m2. IBI 1.184,17€ per year. Rubbish 142,36€ per year. Year of construction 1997. Distances: Supermarket, bars, restaurants 800 meters. Fuengirola beach 3.3km. Malaga Airport 26.5km.