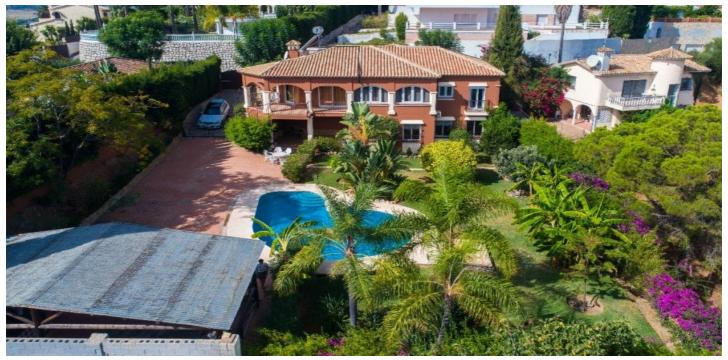

## Costa del Sol, Campo Mijas

Large Villa located in Campo Mijas at short distance to services and with 100% privacy!! It is distributed in 2 floors as follows: Ground floor: Entrance hall, large living room with fireplace and access to the porch with open views to the garden. The master bedroom is very elegant and spacious with corridor hallway, luxurious bathroom with Jacuzzi and shower with whirlpool and dressing room. On this floor there are also 2 other bedrooms, a family bathroom plus a guest toilet. Semi-basement floor composed of a second living room with dining area, TV area and cellar, plus fully equipped kitchen with the third dining area and access to the porch. On this floor there is also bedroom # 4 with a bathroom with shower and also the large garage with automatic gate and laundry. The property is in perfect condition with parquet floors in the master bedroom, air conditioning hot & cold in the main living room and 2 bedrooms, windows are climalic with shutters and solar panels for hot water. Exterior: Entrance of vehicles with automatic gate and with capacity for 6 cars approximately. Beautiful garden of easy maintenance with system of automatic irrigation, swimming pool with 100% of privacy and tranquility and wonderful BBQ house with dining table for 20 people approximately. Campo Mijas is a prestigious residential development consisting of independent Villas located a short distance from services and the beach of Fuengirola. Plot 1.243m2. Total built 334,14m2. IBI 1.184,17€ per year. Rubbish 142,36€ per year. Year of construction 1997. Distances: Supermarket, bars, restaurants 800 meters. Fuengirola beach 3.3km. Malaga Airport 26.5km.