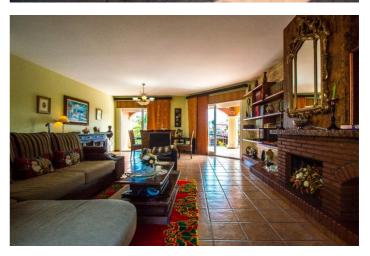

## Costa del Sol, Campo Mijas

Large Villa located in Campo Mijas at short distance to services and with 100% privacy!! It is distributed in 2 floors as follows: Ground floor: Entrance hall, large living room with fireplace and access to the porch with open views to the garden. The master bedroom is very elegant and spacious with corridor hallway, luxurious bathroom with Jacuzzi and shower with whirlpool and dressing room. On this floor there are also 2 other bedrooms, a family bathroom plus a guest toilet. Semi-basement floor composed of a second living room with dining area, TV area and cellar, plus fully equipped kitchen with the third dining area and access to the porch. On this floor there is also bedroom # 4 with a bathroom with shower and also the large garage with automatic gate and laundry. The property is in perfect condition with parquet floors in the master bedroom, air conditioning hot & cold in the main living room and 2 bedrooms, windows are climalic with shutters and solar panels for hot water. Exterior: Entrance of vehicles with automatic gate and with capacity for 6 cars approximately. Beautiful garden of easy maintenance with system of automatic irrigation, swimming pool with 100% of privacy and tranquility and wonderful BBQ house with dining table for 20 people approximately. Campo Mijas is a prestigious residential development consisting of independent Villas located a short distance from services and the beach of Fuengirola. Plot 1.243m2. Total built 334,14m2. IBI 1.184,17€ per year. Rubbish 142,36€ per year. Year of construction 1997. Distances: Supermarket, bars, restaurants 800 meters. Fuengirola beach 3.3km. Malaga Airport 26.5km.