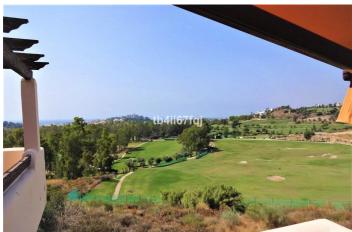

## Costa del Sol, Benahavís

Fantastic penthouse in Lomas del Conde Luque, Benahavis.

With 2 bedrooms and 2 bathrooms, very bright.

117 m2 total built, with 30 m2 of Terrace.

Oriented to the Southwest.

Wonderfull views to the Golf course and panoramic sea view.

Elevator

Communal swimming pool.

It comes with 2 parking spaces and storage.

Modern style.

With fantastic views of the Atalaya Golf Course and panoramic views of the sea and mountains.

The complex has large and wonderful gardens with outdoor pool and heated indoor pool and sauna.