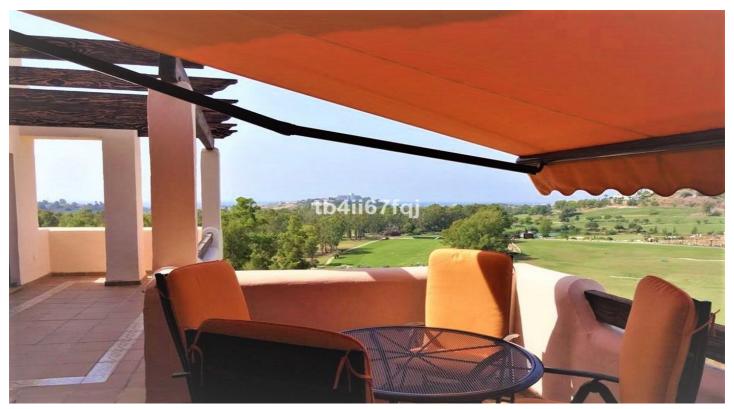

## Costa del Sol, Benahavís

Fantastic penthouse in Lomas del Conde Luque, Benahavis.

With 2 bedrooms and 2 bathrooms, very bright.

117 m2 total built, with 30 m2 of Terrace.

Oriented to the Southwest.

Wonderfull views to the Golf course and panoramic sea view.

Elevator

Communal swimming pool.

It comes with 2 parking spaces and storage.

Modern style.

With fantastic views of the Atalaya Golf Course and panoramic views of the sea and mountains.

The complex has large and wonderful gardens with outdoor pool and heated indoor pool and sauna.