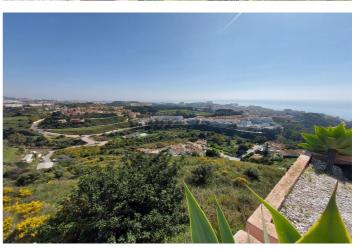

## Costa del Sol, Benalmadena Costa

The orientation is, fundamentally, north, south and east and in any of these winds you can enjoy extraordinary views that go from the southern slope of the town to the sea. Given the orientation of the land, exposure to the sun is total over the entire area. In total, there is 15,591M2 of land on which a maximum of 195 homes can be built. Of these 15.591M2 are available to build 10,913M2 on which a total of 136 homes and/or a "Pueblo Mediterráneo" can be build (depending on what the developer prefers). The remaining 4,677 M2 are designated for building "VPO" homes (up to 59 units maximum). Please note that we have a list of buyers (!) who are eager to purchase the VPO homes.