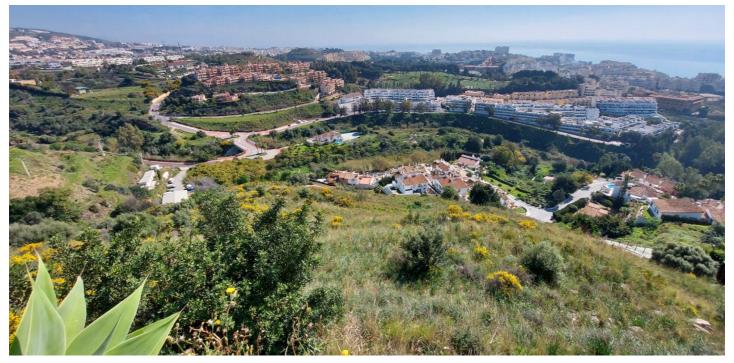

## Costa del Sol, Benalmadena Costa

The orientation is, fundamentally, north, south and east and in any of these winds you can enjoy extraordinary views that go from the southern slope of the town to the sea. Given the orientation of the land, exposure to the sun is total over the entire area. In total, there is 15,591M2 of land on which a maximum of 195 homes can be built. Of these 15.591M2 are available to build 10,913M2 on which a total of 136 homes and/or a "Pueblo Mediterráneo" can be build (depending on what the developer prefers). The remaining 4,677 M2 are designated for building "VPO" homes (up to 59 units maximum). Please note that we have a list of buyers (!) who are eager to purchase the VPO homes.