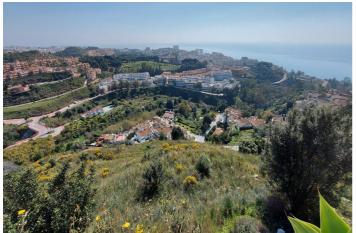

## Costa del Sol, Benalmadena Costa

The orientation is, fundamentally, north, south and east and in any of these winds you can enjoy extraordinary views that go from the southern slope of the town to the sea. Given the orientation of the land, exposure to the sun is total over the entire area. In total, there is 15,591M2 of land on which a maximum of 195 homes can be built. Of these 15.591M2 are available to build 10,913M2 on which a total of 136 homes and/or a "Pueblo Mediterráneo" can be build (depending on what the developer prefers). The remaining 4,677 M2 are designated for building "VPO" homes (up to 59 units maximum). Please note that we have a list of buyers (!) who are eager to purchase the VPO homes.