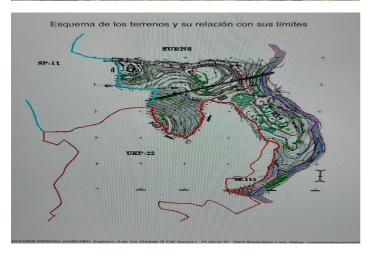

## Costa del Sol, Benalmadena Costa

The orientation is, fundamentally, north, south and east and in any of these winds you can enjoy extraordinary views that go from the southern slope of the town to the sea. Given the orientation of the land, exposure to the sun is total over the entire area. In total, there is 15,591M2 of land on which a maximum of 195 homes can be built. Of these 15.591M2 are available to build 10,913M2 on which a total of 136 homes and/or a "Pueblo Mediterráneo" can be build (depending on what the developer prefers). The remaining 4,677 M2 are designated for building "VPO" homes (up to 59 units maximum). Please note that we have a list of buyers (!) who are eager to purchase the VPO homes.