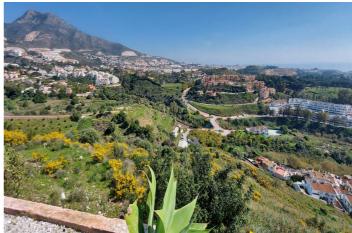

## Costa del Sol, Benalmadena Costa

The orientation is, fundamentally, north, south and east and in any of these winds you can enjoy extraordinary views that go from the southern slope of the town to the sea. Given the orientation of the land, exposure to the sun is total over the entire area. In total, there is 15,591M2 of land on which a maximum of 195 homes can be built. Of these 15.591M2 are available to build 10,913M2 on which a total of 136 homes and/or a "Pueblo Mediterráneo" can be build (depending on what the developer prefers). The remaining 4,677 M2 are designated for building "VPO" homes (up to 59 units maximum). Please note that we have a list of buyers (!) who are eager to purchase the VPO homes.