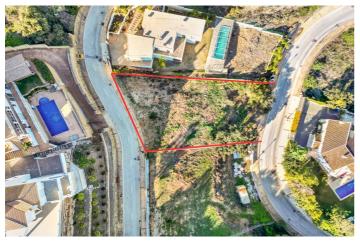

## Residential Plot for sale in Elviria, Marbella

495,000€

Reference: R4592311 Plot Size: 1,087m<sup>2</sup> Build Size: 1,086m<sup>2</sup>

## Costa del Sol, Elviria

URBAN PLOT FOR SALE WITH APPROVED PROJECT! Discover your luxurious oasis in the privileged area of Elviria! We present a spectacular urban plot of 1080 sqm, ideal for those seeking to live surrounded by beauty and comfort. This impressive project offers a total of 484 sqm of built space, meticulously designed to maximize natural light and panoramic views of the surroundings. Each room has been carefully crafted to provide a bright and relaxing ambiance. Upon entering the property, you will be welcomed by two access streets that provide convenience and privacy. The plot is surrounded by lush Mediterranean gardens, creating a serene and tranquil atmosphere. Additionally, you can enjoy an infinity pool, perfect for refreshing and unwinding on sunny days. This property features a basement floor of 192 sqm, where you will find a cinema area to enjoy movies in the comfort of your own home, a gym for maintaining a healthy lifestyle, a full bathroom, and indoor parking. An area for electric vehicle charging has also been incorporated, with sustainability and the future in mind. The luxury continues the solarium floor, where you can relax in the chill-out area, immerse yourself in the jacuzzi, and savour a delicious barbecue in the designated area. Furthermore, you will have spacious terraces for sunbathing and enjoying panoramic views. On the ground floor, you will find two bedrooms with terrace access, two elegant bathrooms, a cozy living room with an additional terrace, a spacious dining room with access to another terrace, an elevator for added convenience, an impressive foyer, a laundry room, and a fully equipped kitchen. The first-floor houses three bedrooms, two bathrooms, and a walk-in closet. A spacious hallway connects all the rooms, and the terraces offer unparalleled views of the surroundings. Of course, an elevator is also present on this floor to always ensure accessibility. Don't miss the opportunity to live in this exclusive property that combines luxury, comfort, and an unbeatable location. With all amenities within reach, this urban plot is the perfect place to call home. Contact us today and discover the lifestyle you deserve in Elviria! BASIC FEATURES • Total land area 1,087 m<sup>2</sup> • Minimum area for sale 1,087 m<sup>2</sup> • Buildable area 1,086 m<sup>2</sup> • Access by main road • Land type • Buildable land • Certified for other. • 2 buildable floors SURROUNDING AREA • Golf Course (1km) - Santa María Golf & Country Club • Green Spaces (2km) - Aventura Amazonia • Ocean (3.5km) - Marbella Beach Resort at Club Playa Real • Supermarket (4.5km) - Mercadona • Hospital (7km) - Costa del Sol