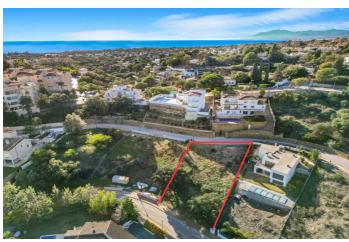

## Residential Plot for sale in Elviria, Marbella

495,000€

Reference: R4592311 Plot Size: 1,087m<sup>2</sup> Build Size: 1,086m<sup>2</sup>

## Costa del Sol, Elviria

URBAN PLOT FOR SALE WITH APPROVED PROJECT! Discover your luxurious oasis in the privileged area of Elviria! We present a spectacular urban plot of 1080 sqm, ideal for those seeking to live surrounded by beauty and comfort. This impressive project offers a total of 484 sqm of built space, meticulously designed to maximize natural light and panoramic views of the surroundings. Each room has been carefully crafted to provide a bright and relaxing ambiance. Upon entering the property, you will be welcomed by two access streets that provide convenience and privacy. The plot is surrounded by lush Mediterranean gardens, creating a serene and tranquil atmosphere. Additionally, you can enjoy an infinity pool, perfect for refreshing and unwinding on sunny days. This property features a basement floor of 192 sqm, where you will find a cinema area to enjoy movies in the comfort of your own home, a gym for maintaining a healthy lifestyle, a full bathroom, and indoor parking. An area for electric vehicle charging has also been incorporated, with sustainability and the future in mind. The luxury continues the solarium floor, where you can relax in the chill-out area, immerse yourself in the jacuzzi, and savour a delicious barbecue in the designated area. Furthermore, you will have spacious terraces for sunbathing and enjoying panoramic views. On the ground floor, you will find two bedrooms with terrace access, two elegant bathrooms, a cozy living room with an additional terrace, a spacious dining room with access to another terrace, an elevator for added convenience, an impressive foyer, a laundry room, and a fully equipped kitchen. The first-floor houses three bedrooms, two bathrooms, and a walk-in closet. A spacious hallway connects all the rooms, and the terraces offer unparalleled views of the surroundings. Of course, an elevator is also present on this floor to always ensure accessibility. Don't miss the opportunity to live in this exclusive property that combines luxury, comfort, and an unbeatable location. With all amenities within reach, this urban plot is the perfect place to call home. Contact us today and discover the lifestyle you deserve in Elviria! BASIC FEATURES • Total land area 1,087 m<sup>2</sup> • Minimum area for sale 1,087 m<sup>2</sup> • Buildable area 1,086 m<sup>2</sup> • Access by main road • Land type • Buildable land • Certified for other. • 2 buildable floors SURROUNDING AREA • Golf Course (1km) - Santa María Golf & Country Club • Green Spaces (2km) - Aventura Amazonia • Ocean (3.5km) - Marbella Beach Resort at Club Playa Real • Supermarket (4.5km) - Mercadona • Hospital (7km) - Costa del Sol