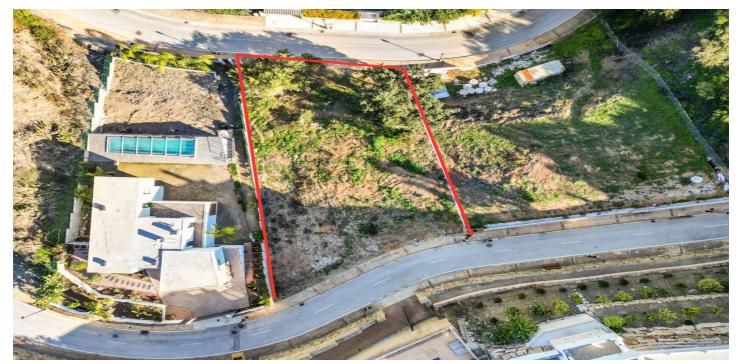

## Residential Plot for sale in Elviria, Marbella

495,000€

Reference: R4592311 Plot Size: 1,087m<sup>2</sup> Build Size: 1,086m<sup>2</sup>

## Costa del Sol, Elviria

URBAN PLOT FOR SALE WITH APPROVED PROJECT! Discover your luxurious oasis in the privileged area of Elviria! We present a spectacular urban plot of 1080 sqm, ideal for those seeking to live surrounded by beauty and comfort. This impressive project offers a total of 484 sqm of built space, meticulously designed to maximize natural light and panoramic views of the surroundings. Each room has been carefully crafted to provide a bright and relaxing ambiance. Upon entering the property, you will be welcomed by two access streets that provide convenience and privacy. The plot is surrounded by lush Mediterranean gardens, creating a serene and tranquil atmosphere. Additionally, you can enjoy an infinity pool, perfect for refreshing and unwinding on sunny days. This property features a basement floor of 192 sqm, where you will find a cinema area to enjoy movies in the comfort of your own home, a gym for maintaining a healthy lifestyle, a full bathroom, and indoor parking. An area for electric vehicle charging has also been incorporated, with sustainability and the future in mind. The luxury continues the solarium floor, where you can relax in the chill-out area, immerse yourself in the jacuzzi, and savour a delicious barbecue in the designated area. Furthermore, you will have spacious terraces for sunbathing and enjoying panoramic views. On the ground floor, you will find two bedrooms with terrace access, two elegant bathrooms, a cozy living room with an additional terrace, a spacious dining room with access to another terrace, an elevator for added convenience, an impressive foyer, a laundry room, and a fully equipped kitchen. The first-floor houses three bedrooms, two bathrooms, and a walk-in closet. A spacious hallway connects all the rooms, and the terraces offer unparalleled views of the surroundings. Of course, an elevator is also present on this floor to always ensure accessibility. Don't miss the opportunity to live in this exclusive property that combines luxury, comfort, and an unbeatable location. With all amenities within reach, this urban plot is the perfect place to call home. Contact us today and discover the lifestyle you deserve in Elviria! BASIC FEATURES • Total land area 1,087 m<sup>2</sup> • Minimum area for sale 1,087 m<sup>2</sup> • Buildable area 1,086 m<sup>2</sup> • Access by main road • Land type • Buildable land • Certified for other. • 2 buildable floors SURROUNDING AREA • Golf Course (1km) - Santa María Golf & Country Club • Green Spaces (2km) - Aventura Amazonia • Ocean (3.5km) - Marbella Beach Resort at Club Playa Real • Supermarket (4.5km) - Mercadona • Hospital (7km) - Costa del Sol