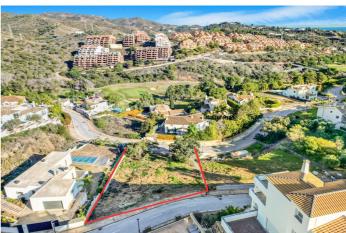

## Residential Plot for sale in Elviria, Marbella

495,000€

Reference: R4592311 Plot Size: 1,087m<sup>2</sup> Build Size: 1,086m<sup>2</sup>

## Costa del Sol, Elviria

URBAN PLOT FOR SALE WITH APPROVED PROJECT! Discover your luxurious oasis in the privileged area of Elviria! We present a spectacular urban plot of 1080 sqm, ideal for those seeking to live surrounded by beauty and comfort. This impressive project offers a total of 484 sqm of built space, meticulously designed to maximize natural light and panoramic views of the surroundings. Each room has been carefully crafted to provide a bright and relaxing ambiance. Upon entering the property, you will be welcomed by two access streets that provide convenience and privacy. The plot is surrounded by lush Mediterranean gardens, creating a serene and tranquil atmosphere. Additionally, you can enjoy an infinity pool, perfect for refreshing and unwinding on sunny days. This property features a basement floor of 192 sqm, where you will find a cinema area to enjoy movies in the comfort of your own home, a gym for maintaining a healthy lifestyle, a full bathroom, and indoor parking. An area for electric vehicle charging has also been incorporated, with sustainability and the future in mind. The luxury continues the solarium floor, where you can relax in the chill-out area, immerse yourself in the jacuzzi, and savour a delicious barbecue in the designated area. Furthermore, you will have spacious terraces for sunbathing and enjoying panoramic views. On the ground floor, you will find two bedrooms with terrace access, two elegant bathrooms, a cozy living room with an additional terrace, a spacious dining room with access to another terrace, an elevator for added convenience, an impressive foyer, a laundry room, and a fully equipped kitchen. The first-floor houses three bedrooms, two bathrooms, and a walk-in closet. A spacious hallway connects all the rooms, and the terraces offer unparalleled views of the surroundings. Of course, an elevator is also present on this floor to always ensure accessibility. Don't miss the opportunity to live in this exclusive property that combines luxury, comfort, and an unbeatable location. With all amenities within reach, this urban plot is the perfect place to call home. Contact us today and discover the lifestyle you deserve in Elviria! BASIC FEATURES • Total land area 1,087 m<sup>2</sup> • Minimum area for sale 1,087 m<sup>2</sup> • Buildable area 1,086 m<sup>2</sup> • Access by main road • Land type • Buildable land • Certified for other. • 2 buildable floors SURROUNDING AREA • Golf Course (1km) - Santa María Golf & Country Club • Green Spaces (2km) - Aventura Amazonia • Ocean (3.5km) - Marbella Beach Resort at Club Playa Real • Supermarket (4.5km) - Mercadona • Hospital (7km) - Costa del Sol