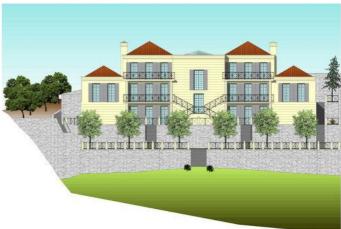

## Residential Plot for sale in El Rosario, Marbella

222,000€

Reference: R2444063 Plot Size: 1,385m<sup>2</sup>

## Costa del Sol, El Rosario

Plot of 1000m2 allowed to build 400m2 due to a building ratio of 33%. The green area belongs to the community and is not part of the plot. Adjacent to green area. With sea views. BASIC DATA OF THE PLOT: • Surface area: 1,385 m² • Facade: 40.21 m • Access from the street: Descending • Type: Urban • Slope: Moderate • Building ratio: SERVICES AND EQUIPMENT AT THE PLOT: • Water • Electricity • Telephone • Mobile phone coverage • Sewerage • Sanitation • Public lighting • Sidewalks LAND, ORIENTATION, AND NOISE LAND • Soil composition: Granitic • Vegetation: Shrubs with some trees • Distance to electricity cable: Less than 0.5 km • Type of facade fencing: None • Type of back fencing: None • Type of right side fencing: None • Type of left side fencing: None • Predicable and/or passing servitudes: None VIEWS AND ORIENTATION • Direct sunlight hours at the plot: All day • Scope of the view: Horizon • Quality of the view: Impeccable • Sea views: Yes • Natural park views: No NOISE • Noise level in the urbanization: No noise • Type of sound: Distance from the entrance of the urbanization to the plot: Less than 2 km • Distance to the nearest town: Less than 5 km • Distance to the nearest railway station: Less than 5 km • Distance to the nearest bus station: Less than 5 km • Distance to the nearest school bus station: Less than 2 km • Distance to the plot: Paved road. State of the asphalt on the facade section of the plot: Asphalted Distance to travel on unpaved areas until reaching the plot: Less than 2 km Distance to the nearest grocery store: Less than 2 km Distance to the nearest pharmacy: Less than 2 km.