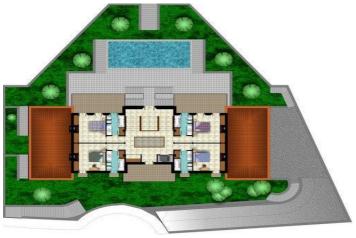

## Residential Plot for sale in El Rosario, Marbella

222,000€

Reference: R2444063 Plot Size: 1,385m<sup>2</sup>

## Costa del Sol, El Rosario

Plot of 1000m2 allowed to build 400m2 due to a building ratio of 33%. The green area belongs to the community and is not part of the plot. Adjacent to green area. With sea views. BASIC DATA OF THE PLOT: • Surface area: 1,385 m² • Facade: 40.21 m • Access from the street: Descending • Type: Urban • Slope: Moderate • Building ratio: SERVICES AND EQUIPMENT AT THE PLOT: • Water • Electricity • Telephone • Mobile phone coverage • Sewerage • Sanitation • Public lighting • Sidewalks LAND, ORIENTATION, AND NOISE LAND • Soil composition: Granitic • Vegetation: Shrubs with some trees • Distance to electricity cable: Less than 0.5 km • Type of facade fencing: None • Type of back fencing: None • Type of right side fencing: None • Type of left side fencing: None • Predicable and/or passing servitudes: None VIEWS AND ORIENTATION • Direct sunlight hours at the plot: All day • Scope of the view: Horizon • Quality of the view: Impeccable • Sea views: Yes • Natural park views: No NOISE • Noise level in the urbanization: No noise • Type of sound: Distance from the entrance of the urbanization to the plot: Less than 2 km • Distance to the nearest town: Less than 5 km • Distance to the nearest railway station: Less than 5 km • Distance to the nearest bus station: Less than 5 km • Distance to the nearest school bus station: Less than 2 km • Distance to the plot: Paved road. State of the asphalt on the facade section of the plot: Asphalted Distance to travel on unpaved areas until reaching the plot: Less than 2 km Distance to the nearest grocery store: Less than 2 km Distance to the nearest pharmacy: Less than 2 km.