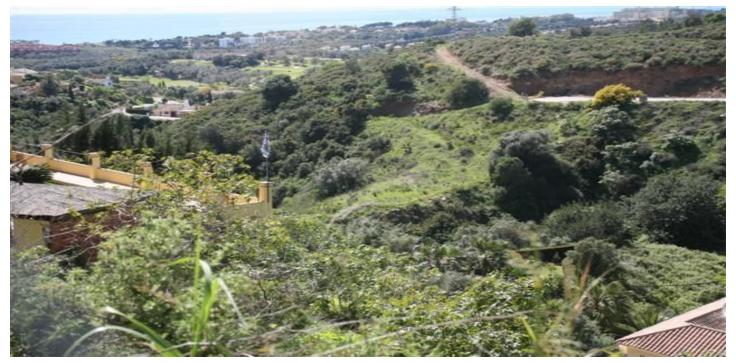

## Costa del Sol, El Rosario

Plot of 1000m2 allowed to build 400m2 due to a building ratio of 33%. The green area belongs to the community and is not part of the plot. Adjacent to green area. With sea views. BASIC DATA OF THE PLOT: • Surface area: 1,385 m² • Facade: 40.21 m • Access from the street: Descending • Type: Urban • Slope: Moderate • Building ratio: SERVICES AND EQUIPMENT AT THE PLOT: • Water • Electricity • Telephone • Mobile phone coverage • Sewerage • Sanitation • Public lighting • Sidewalks LAND, ORIENTATION, AND NOISE LAND • Soil composition: Granitic • Vegetation: Shrubs with some trees • Distance to electricity cable: Less than 0.5 km • Type of facade fencing: None • Type of back fencing: None • Type of right side fencing: None • Type of left side fencing: None • Predicable and/or passing servitudes: None VIEWS AND ORIENTATION • Direct sunlight hours at the plot: All day • Scope of the view: Horizon • Quality of the view: Impeccable • Sea views: Yes • Natural park views: No NOISE • Noise level in the urbanization: No noise • Type of sound: Distance from the entrance of the urbanization to the plot: Less than 2 km • Distance to the nearest town: Less than 5 km • Distance to the nearest railway station: Less than 5 km • Distance to the nearest bus station: Less than 5 km • Distance to the nearest school bus station: Less than 2 km • Distance to the plot: Paved road. State of the asphalt on the facade section of the plot: Asphalted Distance to travel on unpaved areas until reaching the plot: Less than 2 km Distance to the nearest grocery store: Less than 2 km Distance to the nearest pharmacy: Less than 2 km.