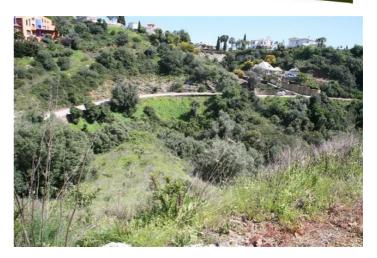

## Costa del Sol, El Rosario

Plot of 1000m2 allowed to build 400m2 due to a building ratio of 33%. The green area belongs to the community and is not part of the plot. Adjacent to green area. With sea views. BASIC DATA OF THE PLOT: • Surface area: 1,385 m² • Facade: 40.21 m • Access from the street: Descending • Type: Urban • Slope: Moderate • Building ratio: SERVICES AND EQUIPMENT AT THE PLOT: • Water • Electricity • Telephone • Mobile phone coverage • Sewerage • Sanitation • Public lighting • Sidewalks LAND, ORIENTATION, AND NOISE LAND • Soil composition: Granitic • Vegetation: Shrubs with some trees • Distance to electricity cable: Less than 0.5 km • Type of facade fencing: None • Type of back fencing: None • Type of right side fencing: None • Type of left side fencing: None • Predicable and/or passing servitudes: None VIEWS AND ORIENTATION • Direct sunlight hours at the plot: All day • Scope of the view: Horizon • Quality of the view: Impeccable • Sea views: Yes • Natural park views: No NOISE • Noise level in the urbanization: No noise • Type of sound: Distance from the entrance of the urbanization to the plot: Less than 2 km • Distance to the nearest town: Less than 5 km • Distance to the nearest railway station: Less than 5 km • Distance to the nearest bus station: Less than 5 km • Distance to the nearest school bus station: Less than 2 km • Distance to the plot: Paved road. State of the asphalt on the facade section of the plot: Asphalted Distance to travel on unpaved areas until reaching the plot: Less than 2 km Distance to the nearest grocery store: Less than 2 km Distance to the nearest pharmacy: Less than 2 km.