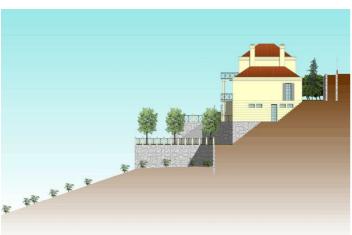

## Costa del Sol, El Rosario

Plot of 1000m2 allowed to build 400m2 due to a building ratio of 33%. The green area belongs to the community and is not part of the plot. Adjacent to green area. With sea views. BASIC DATA OF THE PLOT: • Surface area: 1,385 m² • Facade: 40.21 m • Access from the street: Descending • Type: Urban • Slope: Moderate • Building ratio: SERVICES AND EQUIPMENT AT THE PLOT: • Water • Electricity • Telephone • Mobile phone coverage • Sewerage • Sanitation • Public lighting • Sidewalks LAND, ORIENTATION, AND NOISE LAND • Soil composition: Granitic • Vegetation: Shrubs with some trees • Distance to electricity cable: Less than 0.5 km • Type of facade fencing: None • Type of back fencing: None • Type of right side fencing: None • Type of left side fencing: None • Predicable and/or passing servitudes: None VIEWS AND ORIENTATION • Direct sunlight hours at the plot: All day • Scope of the view: Horizon • Quality of the view: Impeccable • Sea views: Yes • Natural park views: No NOISE • Noise level in the urbanization: No noise • Type of sound: Distance from the entrance of the urbanization to the plot: Less than 2 km • Distance to the nearest town: Less than 5 km • Distance to the nearest railway station: Less than 5 km • Distance to the nearest bus station: Less than 5 km • Distance to the nearest school bus station: Less than 2 km • Distance to the plot: Paved road. State of the asphalt on the facade section of the plot: Asphalted Distance to travel on unpaved areas until reaching the plot: Less than 2 km Distance to the nearest grocery store: Less than 2 km Distance to the nearest pharmacy: Less than 2 km.