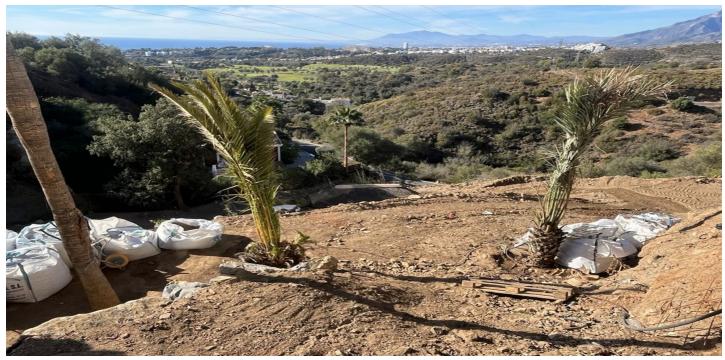

The plot has been connected to the municipal sewage system the cost covered by current owner...a pre-requisite for development.

The plot is clean and ready for it's new owner to design their dream home.

This plot has great potential to build a large home of 446 sqm with additional basement allowing for a superb luxury residence.

El Rosario is undergoing a mandatory update to connect each home to the mains sewage system, and this plot has the infrastructure in place and already paid for at a cost of 12,000 euro.

A residential plot to build a villa that will have orientation to the west giving spectacular views to the Marbella las Nieves mountain range and also to the sea.

An opportunity to build a fabulous home within 8 minutes of Marbella Town and within 4 minutes of the beach.