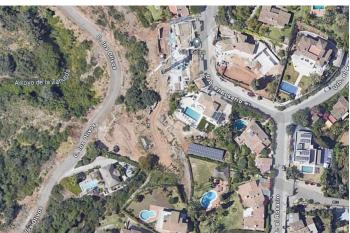

El Rosario building plot...Marbella East.

Building coefficient of 0.30

Meaning that the villa can be built with 446.1 sqm above ground.

This is one of 2 plots that are next to each other.

This one has south-west orientation.