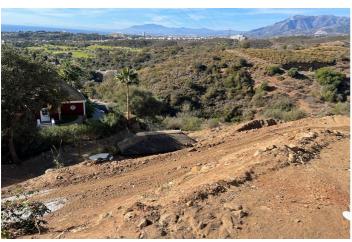

The plot has been connected to the municipal sewage system the cost covered by current owner...a pre-requisite for development.

The plot is clean and ready for it's new owner to design their dream home.

This plot has great potential to build a large home of 446 sqm with additional basement allowing for a superb luxury residence.

El Rosario is undergoing a mandatory update to connect each home to the mains sewage system, and this plot has the infrastructure in place and already paid for at a cost of 12,000 euro.