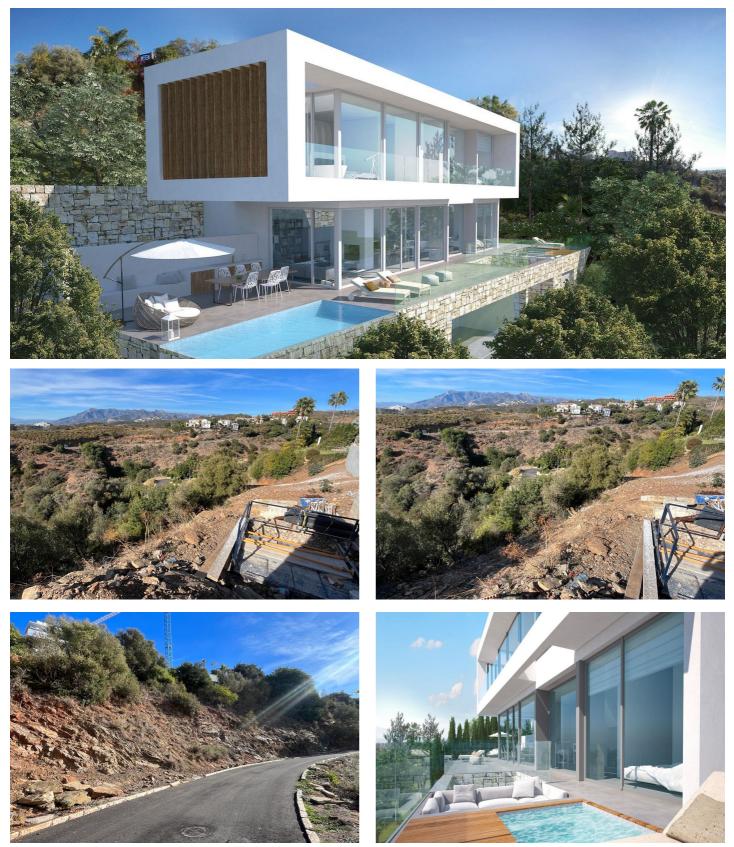

## Costa del Sol, El Rosario

A south-west orientated building plot in East Marbella's gorgeous residential estate known as El Rosario.

The project has been accepted and approved and the Town Hall will publish the license.

The plot has been connected to the municipal sewage system the cost covered by current owner...a pre-requisite for development.

This is an opportunity to develop a luxury home with fabulous views over the Marbella countryside and golf course to the Mediterranean Sea.

This plot has a building coefficient of 0.30 allowing therefore for a luxury home with above-ground build size of up to 323 sqm. Additional space can be made in the basement.

El Rosario is undergoing a mandatory update to connect each home to the mains sewage system, and this plot has the infrastructure in place and already paid for at a cost of 12,000 euro.

El Rosario building plot...Marbella East.

A residential plot to build a villa that will have orientation to the west giving spectacular views to the Marbella las Nieves mountain range and also to the sea.

An opportunity to build a fabulous home within 8 minutes of Marbella Town and within 4 minutes of the beach.