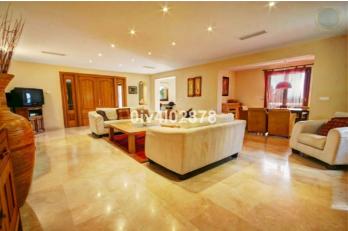

## Costa del Sol, Benalmadena Pueblo

Special opportunity to acquire a very large property with separate outbuildings and very generous grounds, all within close proximity to the charming Pueblo of Benalmádena. Fitted with champagne marble finish and underfloor heating, facilitated by solar panels. On entering the grounds of the villa, one cant help but notice the established gardens and trees along with the charming outdoor areas surrounded by lovely views to country and sea. On entering the main house on ground floor there is a hall, which leads to large lounge-diner (access to terrace), formal independent dining room (access to terrace), cloakroom, independent kitchen (access to large patio/utility area, tv room, 2 bedrooms (one en suite and both with access to terrace). On upper floor, most bedrooms have access to main terrace. Very large main bedroom suite with lounge ,shower/bathroom, walk in wardrobe area, and sauna. Three further bedrooms, all with en suite bathrooms. Outbuilding No1: 3 bedroom independent house with 2 bathrooms, Outbuilding No2: independent 1 bed unit with bathroom. In addition there is an independent garage with storage room, a large swimming pool of 64m2, with adjacent porche area of 31m2. Further to this there are large grounds upon which there is probably sufficient space for a tennis court. Viewings are highly recommended!