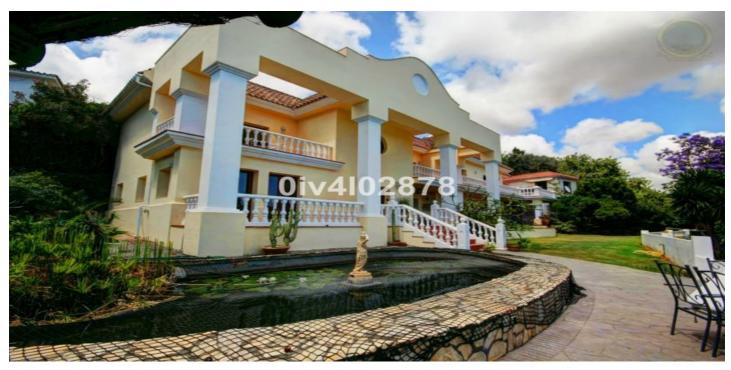

## Costa del Sol, Benalmadena Pueblo

Special opportunity to acquire a very large property with separate outbuildings and very generous grounds, all within close proximity to the charming Pueblo of Benalmádena. Fitted with champagne marble finish and underfloor heating, facilitated by solar panels. On entering the grounds of the villa, one cant help but notice the established gardens and trees along with the charming outdoor areas surrounded by lovely views to country and sea. On entering the main house on ground floor there is a hall, which leads to large lounge-diner (access to terrace), formal independent dining room (access to terrace), cloakroom, independent kitchen (access to large patio/utility area, tv room, 2 bedrooms (one en suite and both with access to terrace). On upper floor, most bedrooms have access to main terrace. Very large main bedroom suite with lounge ,shower/bathroom, walk in wardrobe area, and sauna. Three further bedrooms, all with en suite bathrooms. Outbuilding No1: 3 bedroom independent house with 2 bathrooms, Outbuilding No2: independent 1 bed unit with bathroom. In addition there is an independent garage with storage room, a large swimming pool of 64m2, with adjacent porche area of 31m2. Further to this there are large grounds upon which there is probably sufficient space for a tennis court. Viewings are highly recommended!