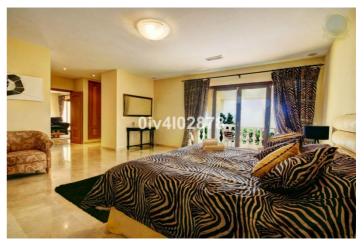

## Costa del Sol, Benalmadena Pueblo

Special opportunity to acquire a very large property with separate outbuildings and very generous grounds, all within close proximity to the charming Pueblo of Benalmádena. Fitted with champagne marble finish and underfloor heating, facilitated by solar panels. On entering the grounds of the villa, one cant help but notice the established gardens and trees along with the charming outdoor areas surrounded by lovely views to country and sea. On entering the main house on ground floor there is a hall, which leads to large lounge-diner (access to terrace), formal independent dining room (access to terrace), cloakroom, independent kitchen (access to large patio/utility area, tv room, 2 bedrooms (one en suite and both with access to terrace). On upper floor, most bedrooms have access to main terrace. Very large main bedroom suite with lounge ,shower/bathroom, walk in wardrobe area, and sauna. Three further bedrooms, all with en suite bathrooms. Outbuilding No1: 3 bedroom independent house with 2 bathrooms, Outbuilding No2: independent 1 bed unit with bathroom. In addition there is an independent garage with storage room, a large swimming pool of 64m2, with adjacent porche area of 31m2. Further to this there are large grounds upon which there is probably sufficient space for a tennis court. Viewings are highly recommended!