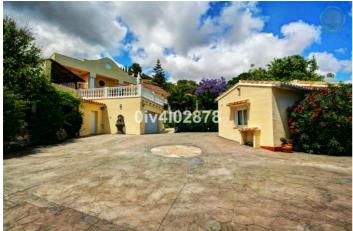

## Costa del Sol, Benalmadena Pueblo

Special opportunity to acquire a very large property with separate outbuildings and very generous grounds, all within close proximity to the charming Pueblo of Benalmádena. Fitted with champagne marble finish and underfloor heating, facilitated by solar panels. On entering the grounds of the villa, one cant help but notice the established gardens and trees along with the charming outdoor areas surrounded by lovely views to country and sea. On entering the main house on ground floor there is a hall, which leads to large lounge-diner (access to terrace), formal independent dining room (access to terrace), cloakroom, independent kitchen (access to large patio/utility area, tv room, 2 bedrooms (one en suite and both with access to terrace). On upper floor, most bedrooms have access to main terrace. Very large main bedroom suite with lounge ,shower/bathroom, walk in wardrobe area, and sauna. Three further bedrooms, all with en suite bathrooms. Outbuilding No1: 3 bedroom independent house with 2 bathrooms, Outbuilding No2: independent 1 bed unit with bathroom. In addition there is an independent garage with storage room, a large swimming pool of 64m2, with adjacent porche area of 31m2. Further to this there are large grounds upon which there is probably sufficient space for a tennis court. Viewings are highly recommended!