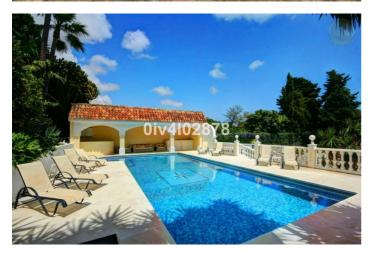

## Costa del Sol, Benalmadena Pueblo

Special opportunity to acquire a very large property with separate outbuildings and very generous grounds, all within close proximity to the charming Pueblo of Benalmádena. Fitted with champagne marble finish and underfloor heating, facilitated by solar panels. On entering the grounds of the villa, one cant help but notice the established gardens and trees along with the charming outdoor areas surrounded by lovely views to country and sea. On entering the main house on ground floor there is a hall, which leads to large lounge-diner (access to terrace), formal independent dining room (access to terrace), cloakroom, independent kitchen (access to large patio/utility area, tv room, 2 bedrooms (one en suite and both with access to terrace). On upper floor, most bedrooms have access to main terrace. Very large main bedroom suite with lounge ,shower/bathroom, walk in wardrobe area, and sauna. Three further bedrooms, all with en suite bathrooms. Outbuilding No1: 3 bedroom independent house with 2 bathrooms, Outbuilding No2: independent 1 bed unit with bathroom. In addition there is an independent garage with storage room, a large swimming pool of 64m2, with adjacent porche area of 31m2. Further to this there are large grounds upon which there is probably sufficient space for a tennis court. Viewings are highly recommended!