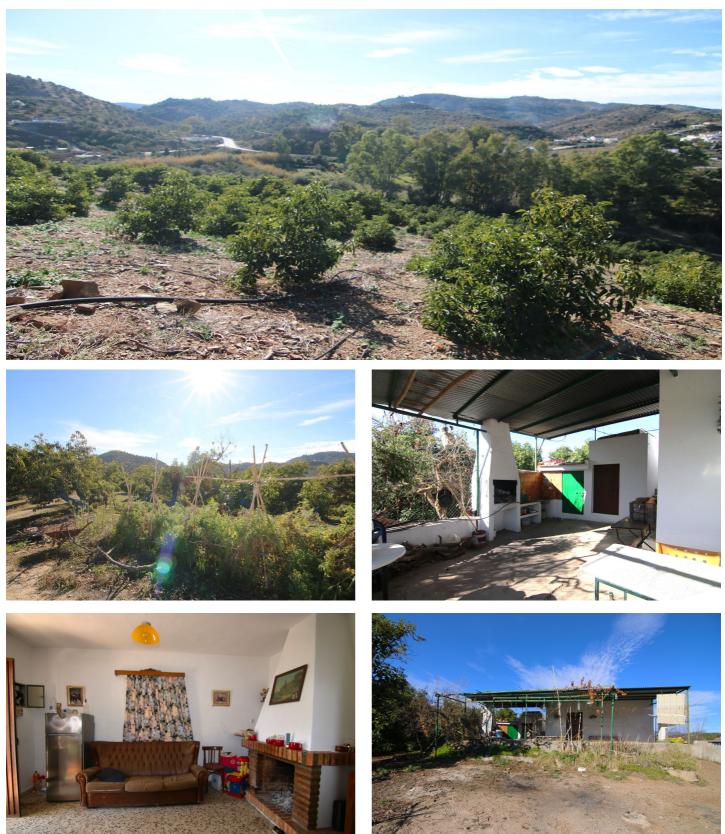

## Valle del Guadalhorce, Coín

FOR SALE FARM OF 30.080 METERS WITH ADULT AVOCADO TREES, WITH WATER RESERVOIR AND OWN WATER WELL. IT HAS A TOTAL BUILT AREA OF 158 M2, INCLUDING HOUSING, A WAREHOUSE, AND CISTERN. UNOBSTRUCTED VIEWS CAN BE SEEN FROM SUNRISE TO SUNSET AS IT IS AT THE MOUNTAIN'S TOP. THE CONSTRUCTION IS OLD BUT IT HAS TWO FLOORS, A FRONT PORCH WITH BARBECUE, LIVING ROOM-KITCHEN, BEDROOMS, STORE ROOM... EASY ACCESS FROM THE ROAD, THE PROPERTY ALSO HAS GOOD ACCESS BY CAR TO COLLECT FRUITS.

## Features:

Features Private Terrace Storage Room Utility Room Barbeque Views Panoramic Country Garden Forest Furniture Part Furnished Security Gated Complex Orientation South South East

Setting Village Mountain Pueblo Country

Kitchen Fully Fitted Parking Private **Climate Control** Fireplace

**Condition** Renovation Required

Garden Private Utilities Electricity