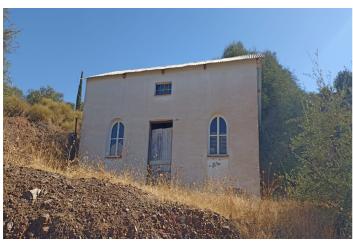

## Costa del Sol, Mijas Costa

Rustic Land in La Atalaya – 4,300 m² with House under Construction Discover this large rustic land of 4,300 m², distributed in two terraces, ideal for those seeking tranquility and connection with nature. It includes a 70 m² house under construction, ready to be finished to your liking and adapted to your needs. This space offers endless possibilities to create your ideal refuge. Located in the natural environment of La Atalaya, you will enjoy unique landscapes, privacy and a relaxed atmosphere, perfect for disconnecting from daily stress. Main characteristics: Land area: 4,300 m². House: 70 m² under construction. Land distribution: 2 terraces. Location: Natural area in La Atalaya. A unique opportunity for investors or individuals looking for a project in a privileged environment. Contact us for more information or to arrange a visit!