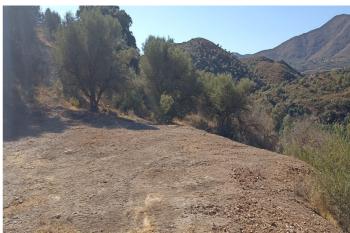

## Costa del Sol, Mijas Costa

Rustic Land in La Atalaya – 4,300 m² with House under Construction Discover this large rustic land of 4,300 m², distributed in two terraces, ideal for those seeking tranquility and connection with nature. It includes a 70 m² house under construction, ready to be finished to your liking and adapted to your needs. This space offers endless possibilities to create your ideal refuge. Located in the natural environment of La Atalaya, you will enjoy unique landscapes, privacy and a relaxed atmosphere, perfect for disconnecting from daily stress. Main characteristics: Land area: 4,300 m². House: 70 m² under construction. Land distribution: 2 terraces. Location: Natural area in La Atalaya. A unique opportunity for investors or individuals looking for a project in a privileged environment. Contact us for more information or to arrange a visit!