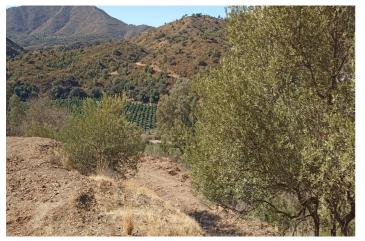

## Costa del Sol, Mijas Costa

Rustic Land in La Atalaya – 4,300 m² with House under Construction Discover this large rustic land of 4,300 m², distributed in two terraces, ideal for those seeking tranquility and connection with nature. It includes a 70 m² house under construction, ready to be finished to your liking and adapted to your needs. This space offers endless possibilities to create your ideal refuge. Located in the natural environment of La Atalaya, you will enjoy unique landscapes, privacy and a relaxed atmosphere, perfect for disconnecting from daily stress. Main characteristics: Land area: 4,300 m². House: 70 m² under construction. Land distribution: 2 terraces. Location: Natural area in La Atalaya. A unique opportunity for investors or individuals looking for a project in a privileged environment. Contact us for more information or to arrange a visit!