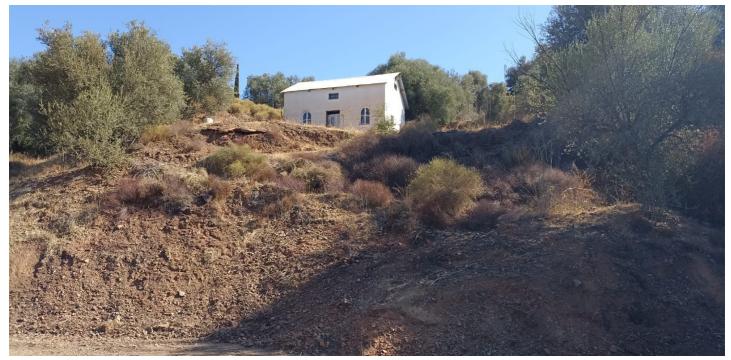

## Costa del Sol, Mijas Costa

Rustic Land in La Atalaya – 4,300 m² with House under Construction Discover this large rustic land of 4,300 m², distributed in two terraces, ideal for those seeking tranquility and connection with nature. It includes a 70 m² house under construction, ready to be finished to your liking and adapted to your needs. This space offers endless possibilities to create your ideal refuge. Located in the natural environment of La Atalaya, you will enjoy unique landscapes, privacy and a relaxed atmosphere, perfect for disconnecting from daily stress. Main characteristics: Land area: 4,300 m². House: 70 m² under construction. Land distribution: 2 terraces. Location: Natural area in La Atalaya. A unique opportunity for investors or individuals looking for a project in a privileged environment. Contact us for more information or to arrange a visit!