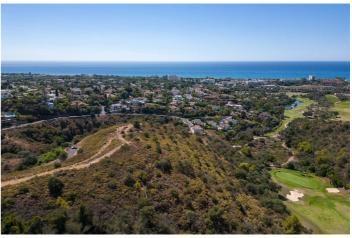

## Costa del Sol, El Rosario

Fantastic, large, elevated, corner plot available in El Rosario. This plot is fantastically positioned to enjoy incredible 180 degree views of the sea, golf courses, the Coast and all the way over to Gibraltar and Africa. The location and position of the plot gurantees that the views will never be obstructed. Perfect opportunity to built your dream property on a plot of land that is unbeaten in an area that is already developing quickly. Don't miss out on this incredible opportunity!

## **Features:**

**Orientation**South East

Views
Sea
Mountain
Country
Golf

Pool

Room for Pool