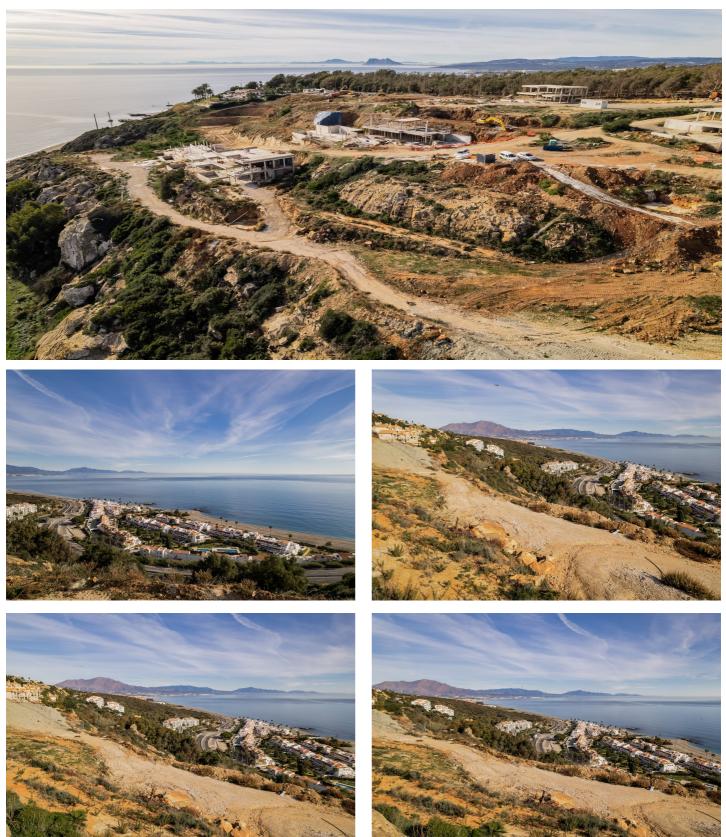

## Costa del Sol, Manilva

Situated in an elevated position just above the Mediterranean Sea and a short distance away from the renowned resort of Sotogrande, this residential plot boasts the most incredible panoramic views. Set within a new urbanisation close to the coast, this spacious plot has an approved license for a 387m2 (of which 149m2 terraces) villa built over two floors with private pool. The allowed max build percentage is 33% in the area so a 500m2 build plus basement would be possible if desired. The maximum allotted footprint would be 25% or 378m2. The plot would transact with ITP (7%), not IVA (21%). A plot with incredible potential due to the unrivalled panoramic views to the sea, the bay of Estepona, Gibraltar and the African coastline. Close to the beach and the amenties of Sotogrande, La Duquesa, Sabinillas & Estepona. Comes with an approved license and selling with ITP.