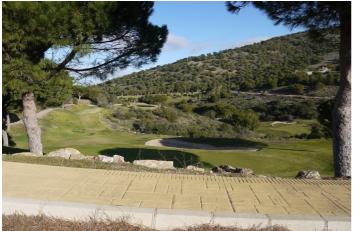

## Valle del Guadalhorce, Alhaurín el Grande

Investment Opportunity to purchase land to build 18 townhouses located over in Alhaurin Golf for just over 21,000€ per property. Situated front line to the famous Seve Ballesteros designed golf course in Alhaurin Golf, this development is a product of the economic crash of 2008 and was valued at just under 3 million euros prior to 2008. The existing plot is just under 8,000M2 with a total build allowance of 5,500M2 allowing for a total of 18 townhouses with an average build of 300M2 per property. The townhouses are linked in pairs with 9 blocks of two townhouses, each townhouse has its own private garden and underground parking, the plan also offers 2 swimming pools. Currently the development is approximately 25% finished, with the lower level of the development consisting of 8 townhouses all of the concrete foundations are already in place along with the road. Ideally located within the golf course, the development has stunning views to the mountains, golf course and surrounding area. The clubhouse is 2 minutes away and the town of Alhaurin El Grande is 5 minutes away by car, you are also ideally located to Mijas Pueblo and Fuengirola. Malaga Centre and Airport is a 20 minute drive. This is a great opportunity to complete a development of townhouses and provide a very strong return on your investment.