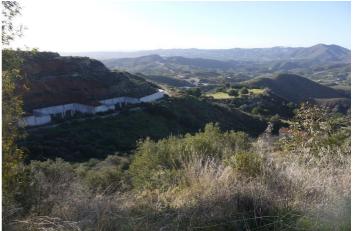

## Valle del Guadalhorce, Alhaurín el Grande

Investment Opportunity to purchase land to build 18 townhouses located over in Alhaurin Golf for just over 21,000€ per property. Situated front line to the famous Seve Ballesteros designed golf course in Alhaurin Golf, this development is a product of the economic crash of 2008 and was valued at just under 3 million euros prior to 2008. The existing plot is just under 8,000M2 with a total build allowance of 5,500M2 allowing for a total of 18 townhouses with an average build of 300M2 per property. The townhouses are linked in pairs with 9 blocks of two townhouses, each townhouse has its own private garden and underground parking, the plan also offers 2 swimming pools. Currently the development is approximately 25% finished, with the lower level of the development consisting of 8 townhouses all of the concrete foundations are already in place along with the road. Ideally located within the golf course, the development has stunning views to the mountains, golf course and surrounding area. The clubhouse is 2 minutes away and the town of Alhaurin El Grande is 5 minutes away by car, you are also ideally located to Mijas Pueblo and Fuengirola. Malaga Centre and Airport is a 20 minute drive. This is a great opportunity to complete a development of townhouses and provide a very strong return on your investment.