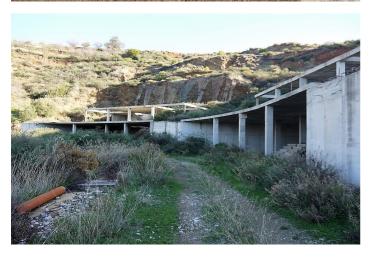

## Valle del Guadalhorce, Alhaurín el Grande

Investment Opportunity to purchase land to build 18 townhouses located over in Alhaurin Golf for just over 21,000€ per property. Situated front line to the famous Seve Ballesteros designed golf course in Alhaurin Golf, this development is a product of the economic crash of 2008 and was valued at just under 3 million euros prior to 2008. The existing plot is just under 8,000M2 with a total build allowance of 5,500M2 allowing for a total of 18 townhouses with an average build of 300M2 per property. The townhouses are linked in pairs with 9 blocks of two townhouses, each townhouse has its own private garden and underground parking, the plan also offers 2 swimming pools. Currently the development is approximately 25% finished, with the lower level of the development consisting of 8 townhouses all of the concrete foundations are already in place along with the road. Ideally located within the golf course, the development has stunning views to the mountains, golf course and surrounding area. The clubhouse is 2 minutes away and the town of Alhaurin El Grande is 5 minutes away by car, you are also ideally located to Mijas Pueblo and Fuengirola. Malaga Centre and Airport is a 20 minute drive. This is a great opportunity to complete a development of townhouses and provide a very strong return on your investment.