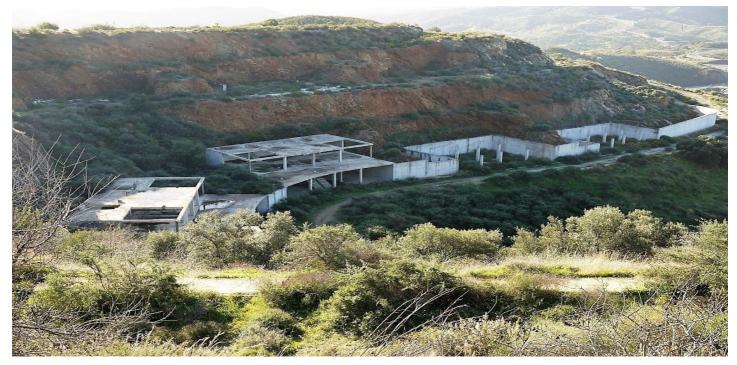

## Valle del Guadalhorce, Alhaurín el Grande

Investment Opportunity to purchase land to build 18 townhouses located over in Alhaurin Golf for just over 21,000€ per property. Situated front line to the famous Seve Ballesteros designed golf course in Alhaurin Golf, this development is a product of the economic crash of 2008 and was valued at just under 3 million euros prior to 2008. The existing plot is just under 8,000M2 with a total build allowance of 5,500M2 allowing for a total of 18 townhouses with an average build of 300M2 per property. The townhouses are linked in pairs with 9 blocks of two townhouses, each townhouse has its own private garden and underground parking, the plan also offers 2 swimming pools. Currently the development is approximately 25% finished, with the lower level of the development consisting of 8 townhouses all of the concrete foundations are already in place along with the road. Ideally located within the golf course, the development has stunning views to the mountains, golf course and surrounding area. The clubhouse is 2 minutes away and the town of Alhaurin El Grande is 5 minutes away by car, you are also ideally located to Mijas Pueblo and Fuengirola. Malaga Centre and Airport is a 20 minute drive. This is a great opportunity to complete a development of townhouses and provide a very strong return on your investment.