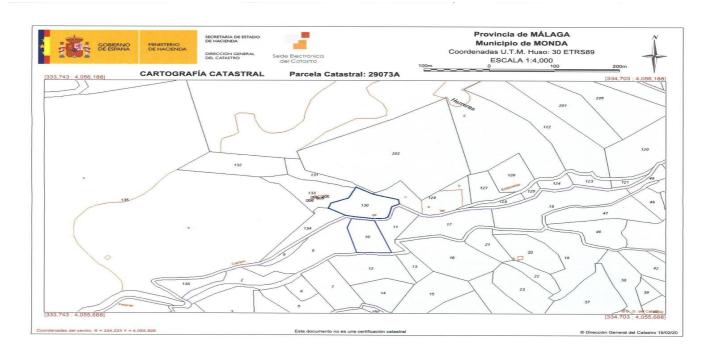

## Land for sale in Monda, Monda

60,000€

Reference: R3616397 Plot Size: 6,000m<sup>2</sup>

## Sierra de las Nieves, Monda

2942-V For sale rustic plot of 6.000m2 with fruit trees (almond trees, olive trees and fig tree), with a project to build a warehouse of 50m2, water and electricity can be connected near the plot and it's located in the Esquívelas area and also near the village. Properties and services of our agency: At our agency we have many properties like this plot, adapting our researches to the needs of each of our clients. A wide catalog of properties for sale, for rent, with different capacity and located in exclusive surroundings. We also offer legal advice services, exclusive real estate offers and procedures for all types of documents, search for bespoke properties in the Costa del Sol, throughout our purchase-sale process of our properties.