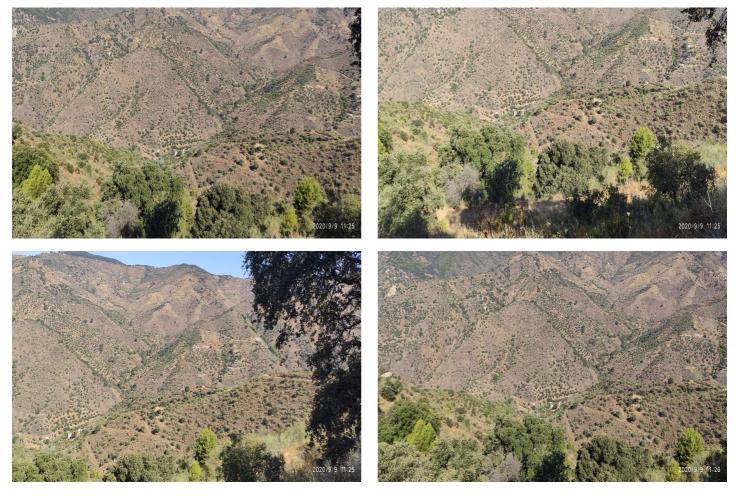

## Sierra de las Nieves, Monda

2942-V For sale rustic plot of 6.000m2 with fruit trees (almond trees, olive trees and fig tree), with a project to build a warehouse of 50m2, water and electricity can be connected near the plot and it's located in the Esquívelas area and also near the village. Properties and services of our agency: At our agency we have many properties like this plot, adapting our researches to the needs of each of our clients. A wide catalog of properties for sale, for rent, with different capacity and located in exclusive surroundings. We also offer legal advice services, exclusive real estate offers and procedures for all types of documents, search for bespoke properties in the Costa del Sol, throughout our purchase-sale process of our properties.