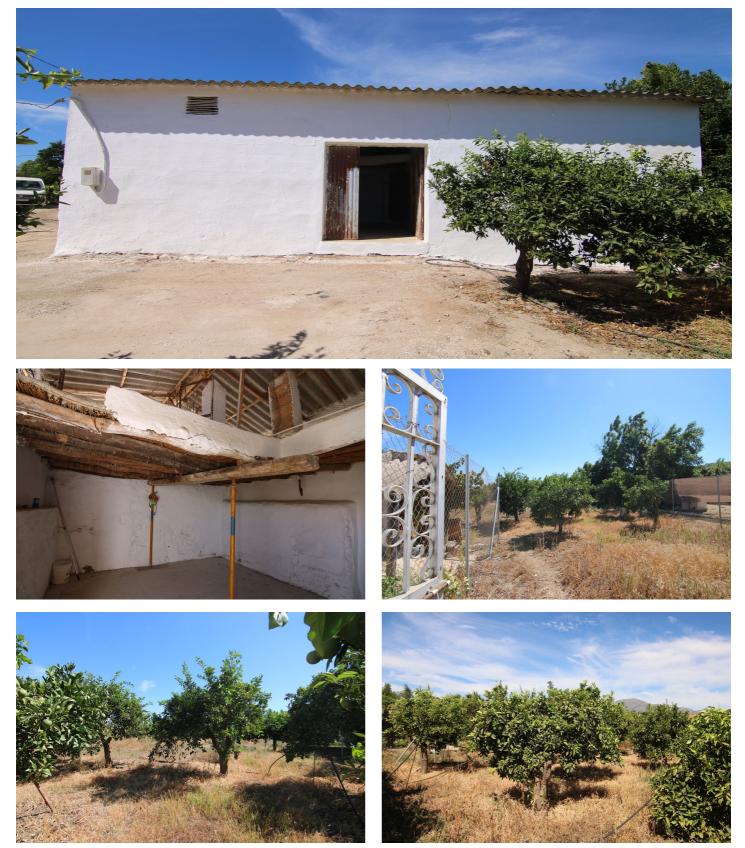

## Land for sale in Coín, Coín

**Reference:** R4202719 **Plot Size:** 3,601m<sup>2</sup> **Build Size:** 48m<sup>2</sup>

## Valle del Guadalhorce, Coín

NICE LAND OF THE VILLAGE IN COIN HAS 2.351 M2, GOOD ACCESS ROAD TOTALLY ASPHALTED, WITH FRUIT TREES LIKE MANDARINS, ORANGE TREES, VINES.... GOOD VIEWS, CLEAR AND QUIET AREA WITH ONE OF THE EXITS TO THE RIO GRANDE. IT HAS A DECLARED CONSTRUCTION OF 48 METERS AS A WAREHOUSE. IN THE PRICE IS NOT INCLUDED EXPENSES AND TAXES.