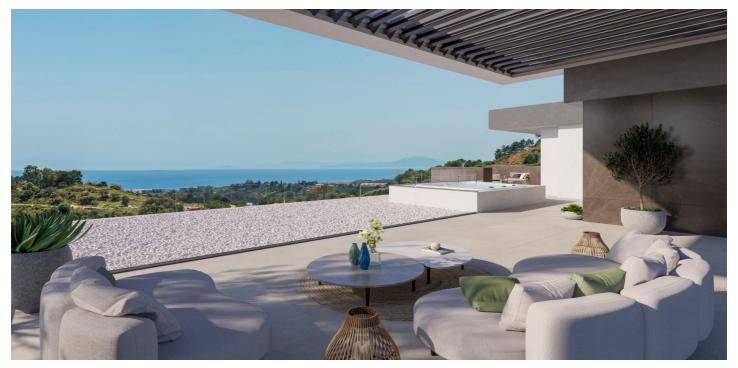

## Costa del Sol, Benahavís

Situated in the stunning Marbella Club Golf Resort, this remarkable plot, complete with a turnkey project, is a rare gem. The expansive villa, spanning 650m2 on a generous 2000m2 plot, comprises four bedrooms, each with ensuite bathrooms, all opening onto terraces that showcase breathtaking views of green hills and the captivating Mediterranean coast. The villa's design embraces an open-plan living concept, seamlessly connecting with vast terraces that gracefully curve around the property, guiding residents toward a picturesque swimming pool. Airy hallways, illuminated by abundant natural light streaming through immense glass windows, create a seamless flow throughout the residence. The open-plan kitchen harmoniously links with the dining area, providing spectacular views of the countryside—a perfect setting for Mediterranean home dining with family and friends. Ample space is available for a private gym, catering to individual preferences. The entire villa will be adorned with luxurious, high-end furnishings and fittings, ensuring a sophisticated living experience. A private underground garage, accommodating up to five vehicles, adds an element of security and tranquility to the property. This project stands as a testament to architectural brilliance, where the plot alone is a "must-see," offering a glimpse into the extraordinary property that will grace this location.