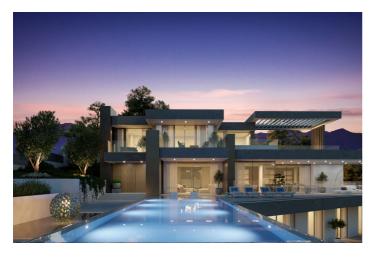

## Detached Villa for sale in Benahavís, Benahavís

5,600,000 €

Reference: R4668952 Bedrooms: 4 Bathrooms: 4 Plot Size: 2,000m<sup>2</sup> Build Size: 650m<sup>2</sup> Terrace: 444m<sup>2</sup>

## Costa del Sol, Benahavís

Situated in the stunning Marbella Club Golf Resort, this remarkable plot, complete with a turnkey project, is a rare gem. The expansive villa, spanning 650m2 on a generous 2000m2 plot, comprises four bedrooms, each with ensuite bathrooms, all opening onto terraces that showcase breathtaking views of green hills and the captivating Mediterranean coast. The villa's design embraces an open-plan living concept, seamlessly connecting with vast terraces that gracefully curve around the property, guiding residents toward a picturesque swimming pool. Airy hallways, illuminated by abundant natural light streaming through immense glass windows, create a seamless flow throughout the residence. The open-plan kitchen harmoniously links with the dining area, providing spectacular views of the countryside—a perfect setting for Mediterranean home dining with family and friends. Ample space is available for a private gym, catering to individual preferences. The entire villa will be adorned with luxurious, high-end furnishings and fittings, ensuring a sophisticated living experience. A private underground garage, accommodating up to five vehicles, adds an element of security and tranquility to the property. This project stands as a testament to architectural brilliance, where the plot alone is a "must-see," offering a glimpse into the extraordinary property that will grace this location.