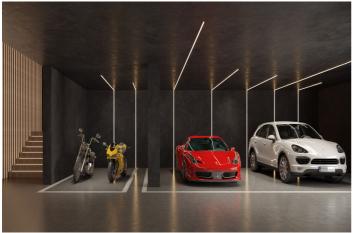

## Costa del Sol, Benahavís

Situated in the stunning Marbella Club Golf Resort, this remarkable plot, complete with a turnkey project, is a rare gem. The expansive villa, spanning 650m2 on a generous 2000m2 plot, comprises four bedrooms, each with ensuite bathrooms, all opening onto terraces that showcase breathtaking views of green hills and the captivating Mediterranean coast. The villa's design embraces an open-plan living concept, seamlessly connecting with vast terraces that gracefully curve around the property, guiding residents toward a picturesque swimming pool. Airy hallways, illuminated by abundant natural light streaming through immense glass windows, create a seamless flow throughout the residence. The open-plan kitchen harmoniously links with the dining area, providing spectacular views of the countryside—a perfect setting for Mediterranean home dining with family and friends. Ample space is available for a private gym, catering to individual preferences. The entire villa will be adorned with luxurious, high-end furnishings and fittings, ensuring a sophisticated living experience. A private underground garage, accommodating up to five vehicles, adds an element of security and tranquility to the property. This project stands as a testament to architectural brilliance, where the plot alone is a "must-see," offering a glimpse into the extraordinary property that will grace this location.