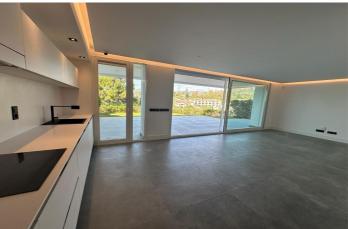

This apartment is equipped with all the modern amenities you need for a luxurious lifestyle. It includes air conditioning throughout, ensuring a comfortable indoor climate all year round. The fully fitted kitchen is equipped with high-quality appliances, making it a pleasure to cook and entertain. The apartment also features a spacious living/dining area, providing plenty of space for relaxation and socializing that opens onto a very large wrap around covered terrace.