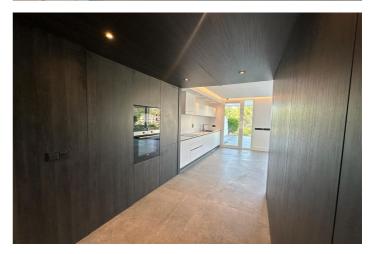

This apartment is equipped with all the modern amenities you need for a luxurious lifestyle. It includes air conditioning throughout, ensuring a comfortable indoor climate all year round. The fully fitted kitchen is equipped with high-quality appliances, making it a pleasure to cook and entertain. The apartment also features a spacious living/dining area, providing plenty of space for relaxation and socializing that opens onto a very large wrap around covered terrace.

Other notable features of this property include a, storage room, and a private garage. The apartment is in excellent condition and is ready to move in. With its close proximity to amenities, transport links, and the beach, this apartment offers convenience and easy access to everything you need.