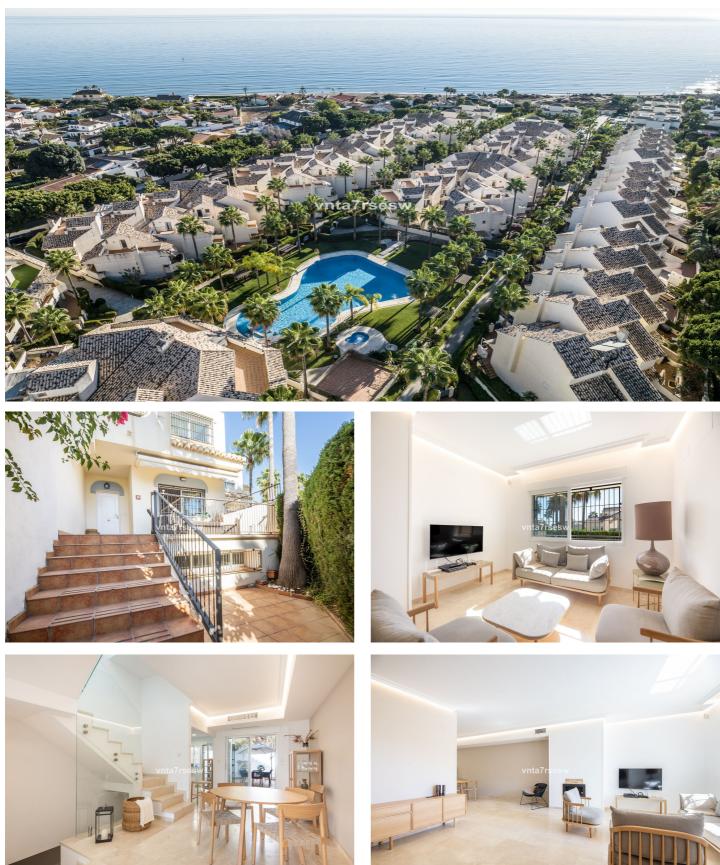

### Costa del Sol, Las Chapas

This very special, beautifully appointed townhouse is located in the exclusive and private beachside residence of El Arenal in Las Chapas, Marbella - 100m from some of the best beaches on the Costa del Sol. Recently renovated, the property sits in a secure community with perfectly manicured gardens and peaceful surroundings, providing a relaxing oasis, perfect for buyers looking for a strong investment opportunity or second home.

From this gated community, walk just 100m to some of the best beaches on the Costa del Sol including Bono Beach, Dune Beach and Luuma Beach Marbella, to name but a few, and this property is so close to everything:

#### MAIN FEATURES:

- 5 bedrooms
- 4 bathrooms plus 1 WC
- Fully renovated kitchen with modern appliances
- Integrated air conditioning
- Gas fireplace
- Utility area
- Private underground garage with internal entrance (Fits 2 cars, plus storage)
- Partial sea views / pool views
- BBQ
- Electric blinds
- Recently renovated to a high standard
- High spec furniture negotiable

### Features:

Features Near Transport Private Terrace Ensuite Bathroom Marble Flooring Double Glazing Fitted Wardrobes Barbeque Fiber Optic Views Sea Garden Pool

Pool Communal Garden Communal Landscaped