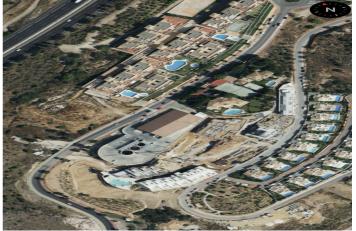

## Costa del Sol, Fuengirola

This unique investment opportunity represents the possibility of creating an exclusive residential enclave in one of the most coveted and strategically located areas. The project, located in a privileged location with direct access to the AP-7 highway and surrounded by essential services such as a Carrefour Express supermarket, pharmacy, and varied gastronomic offering, promises to be a magnet for those looking for a perfect combination of comfort, luxury and privacy.

Backed by a Detail Study initially approved for 12 villas in July 1988, and with half of the project already built and sold, this land offers the perfect canvas to complete a visionary development of 6 additional villas. Each of these properties will stand out for its design, privacy and exclusivity, in the middle of an enviable landscape and within an environment that already houses prestigious developments such as El Higuerón, known for its 5-star hotel and luxury chalets.