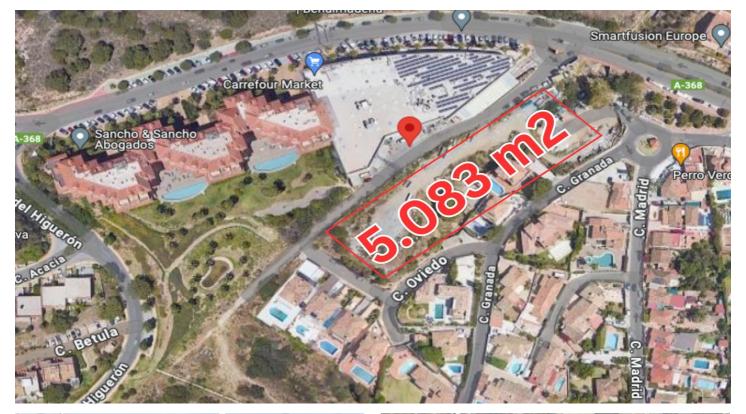

## Residential Plot for sale in Fuengirola, Fuengirola

1,650,000 €

Reference: R4681663 Plot Size: 5,083m<sup>2</sup> Build Size: 5,083m<sup>2</sup>

## Costa del Sol, Fuengirola

This unique investment opportunity represents the possibility of creating an exclusive residential enclave in one of the most coveted and strategically located areas. The project, located in a privileged location with direct access to the AP-7 highway and surrounded by essential services such as a Carrefour Express supermarket, pharmacy, and varied gastronomic offering, promises to be a magnet for those looking for a perfect combination of comfort, luxury and privacy.

The 5083.85m2 plot has a buildable area of 0.2m2/m2, allowing an occupation of 25% of the land. Local regulations favor the construction of buildings with two floors plus a basement, with a minimum separation between homes of 3 meters or half the height of the building, thus ensuring privacy and comfort. Each chalet, with a minimum plot of 785m2, promises to offer an average of 168m2 of living space, configuring an environment of exclusivity and distinction.