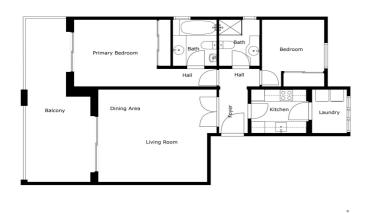

## Middle Floor Apartment for sale in Marbella, Marbella

675,000€

Bedrooms: 2 Bathrooms: 2 Plot Size: 115m<sup>2</sup> Build Size: 115m<sup>2</sup> Terrace: 25m<sup>2</sup>

## Costa del Sol, Marbella

Presenting a well-preserved apartment in the popular urbanization El Infantado which offers well-maintained tropical gardens, a large pool area and the advantage of being able to play padel private in your community. Located within walking distance to Marbella town and to the beach promenade from where you can continue walking to Puerto Banus, approximately 6 km away. Shops, and supermarkets, restaurants are only steps away. The bright corner apartment is on the second floor and has a spacious living room with a dining area and direct access to the spacious terrace of 25 sqm which is both covered and uncovered. The master bedroom that also accesses the terrace has an ensuite bathroom. The guest bedroom right opposite has a separate bathroom and wonderful views over the gardens and mountains. Fully equipped independent kitchen with a utility/laundry room. The apartment is very well preserved but in its original condition. Since it's a corner apartment, you live here privately without being seen and have an open view of the beautiful garden and pool area and no road noise. The advantage of living in El Infantado is that you live very close to the center of Marbella but with a fantastic community facility and quiet atmosphere. Included is an underground garage space and storage room. The community is gated and has 24/7 security. Worth a visit! Welcome to book your viewing with us!