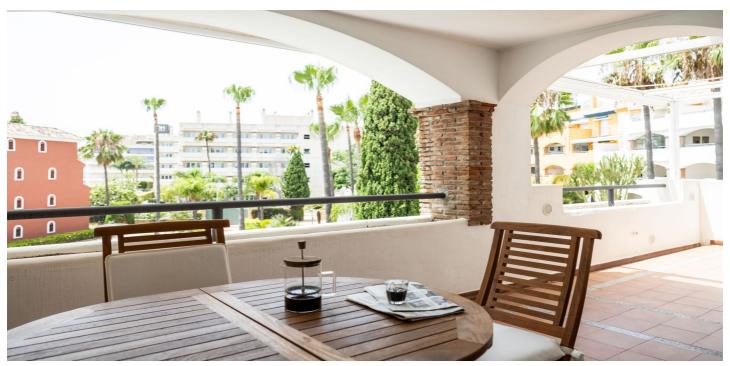

## Costa del Sol, Marbella

Presenting a well-preserved apartment in the popular urbanization El Infantado which offers well-maintained tropical gardens, a large pool area and the advantage of being able to play padel private in your community. Located within walking distance to Marbella town and to the beach promenade from where you can continue walking to Puerto Banus, approximately 6 km away. Shops, and supermarkets, restaurants are only steps away. The bright corner apartment is on the second floor and has a spacious living room with a dining area and direct access to the spacious terrace of 25 sqm which is both covered and uncovered. The master bedroom that also accesses the terrace has an ensuite bathroom. The guest bedroom right opposite has a separate bathroom and wonderful views over the gardens and mountains. Fully equipped independent kitchen with a utility/laundry room. The apartment is very well preserved but in its original condition. Since it's a corner apartment, you live here privately without being seen and have an open view of the beautiful garden and pool area and no road noise. The advantage of living in El Infantado is that you live very close to the center of Marbella but with a fantastic community facility and quiet atmosphere. Included is an underground garage space and storage room. The community is gated and has 24/7 security. Worth a visit! Welcome to book your viewing with us!

## **Features:**

Features

**Covered Terrace** 

Lift

Near Transport Private Terrace

Storage Room

**Ensuite Bathroom** 

**Double Glazing** 