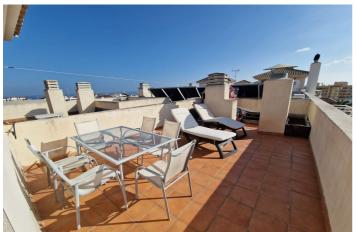

## Costa del Sol, Estepona

This unique duplex penthouse offers an exceptional living experience just 5 minutes away from the vibrant center of Estepona and the beach.

Spread across two meticulously designed floors, on the main floor there is an expansive living room, seamlessly connected to a cozy terrace adorned with pergolas and awnings, offering an idyllic setting for all fresco dining or simply unwinding, a fully equipped kitchen complete with a utility room, an appointed bathroom with a shower and a comfortable bedroom.

Ascend to the upper floor and discover the master bedroom, featuring a dressing room and an en suite bathroom, offering comfort and elegance. Here you will also find a 30m2 terrace boasting panoramic 360-degree views of the majestic Sierra Bermeja, of the town, and partly of the sea. This outdoor haven is thoughtfully equipped with a barbecue area, allowing you to indulge in outdoor culinary delights. A mini urban garden adds a touch of greenery, creating a serene ambiance for relaxation.

## **Features:**

FeaturesOrientationClimate ControlCovered TerraceWestAir Conditioning

Lift

Near Transport Storage Room Marble Flooring Double Glazing Fitted Wardrobes

Solarium Barbeque

ViewsSettingConditionMountainClose To SeaGood