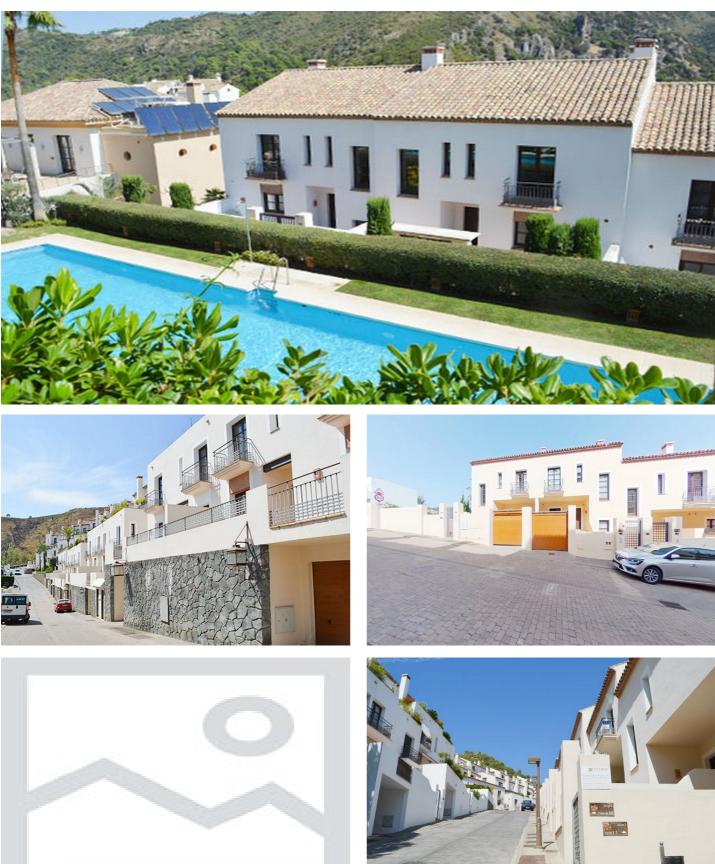

## Costa del Sol, Benahavís

Discover elegance and comfort in this impressive semi-detached single-family home in Benahavís. With an area of 287 m<sup>2</sup>, this residence offers a generous and well-distributed space, ideal for enjoying an exclusive lifestyle.

The house has ducted air conditioning, providing a perfect climate at any time of the year.

Located in the Residencial El Casar, in the La Pacheca Urbanization Phases I and II of the municipality of Benahavís, this property is located in a residential and tourist environment surrounded by detached, semi-detached and block single-family homes. Just 7 km from the beach and strategically located between Marbella, Estepona and Ronda, Benahavís offers the tranquility of a mountain town with easy access to the main urban centers.

The urbanization has facilities for leisure, including extensive gardens, swimming pools, clubhouse, gym and indoor pool. Its interior streets, cobbled and landscaped, create a charming atmosphere.

Townhouse, Benahavís, Costa del Sol. 3 Bedrooms, 3 Bathrooms, Built 287 m<sup>2</sup>.