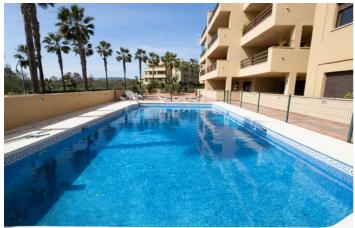

In addition, the building has all the amenities you are looking for: an elevator for greater accessibility, a refreshing pool for summer days and a beautiful garden to relax in.

And that's not all! This apartment also includes a storage room and a parking space, so you don't have to worry about space.

Ground Floor Apartment, Sotogrande Puerto, Costa del Sol.

2 Bedrooms, 2 Bathrooms, Built 140 m<sup>2</sup>.

Setting: Port, Close To Golf, Close To Shops, Close To Sea, Urbanisation.

Orientation : South.
Condition : Good.
Pool : Communal.