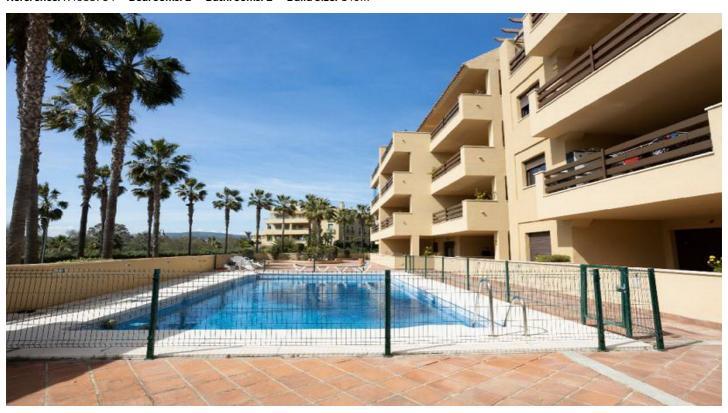

In addition, the building has all the amenities you are looking for: an elevator for greater accessibility, a refreshing pool for summer days and a beautiful garden to relax in.

And that's not all! This apartment also includes a storage room and a parking space, so you don't have to worry about space.

Ground Floor Apartment, Sotogrande Puerto, Costa del Sol.

2 Bedrooms, 2 Bathrooms, Built 140 m<sup>2</sup>.

Setting: Port, Close To Golf, Close To Shops, Close To Sea, Urbanisation.

Orientation : South.
Condition : Good.
Pool : Communal.