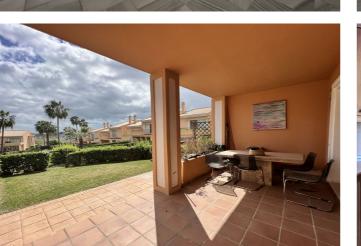

A large covered terrace opening onto a private garden with direct entry to the communal pool, perfect for barbecues and relaxing with friends and family.

Upstairs with three bedrooms and two bathrooms. The master bedroom has built-in wardrobes, an en-suite bathroom, a dressing room, abundant natural light and an en-suite bathroom and a large terrace with views of the gardens and pool. The other two bedrooms are spacious and bright and share a shared bathroom.