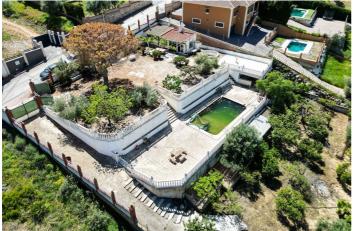

## **Torre**

Tucked away in the serene and sought-after enclave of Pinos de Alhaurín, this expansive 2,500 m² plot offers a rare blend of privacy, nature, and convenience. Here, the air is fresher, the skies feel closer, and the pace of life slows just enough for you to breathe deeply — all while remaining just minutes from supermarkets, schools, restaurants, and essential services. The plot unfolds across three beautifully terraced levels, each with its own story to tell: – At the top, a generous flat platform awaits — the perfect foundation for building the home you've always dreamed of, embraced by open mountain views and birdsong at dawn. – The middle terrace invites you to relax and entertain with a private swimming pool and a large sun-drenched patio. Imagine summer afternoons with friends, quiet evening swims, or al fresco dinners under the stars. – Below, a Mediterranean orchard thrives. Around 80 fruit trees — from olive to almond — offer not just beauty and shade, but the joy of harvesting your own produce in a garden that feeds both body and soul. With a buildability index of 0.13 m²t/m²s and a maximum land occupancy of 10%, you have the possibility to construct up to 325 m² — more than enough to create a home that reflects your style, your needs, and your vision. To make things even easier, the plot already includes a practical storage room fitted with a kitchen and toilet — giving you a place to enjoy the land from day one, even before the first brick is laid. This is more than a plot. It's an opportunity to shape a life — surrounded by nature, connected to community, and defined by your own sense of home.