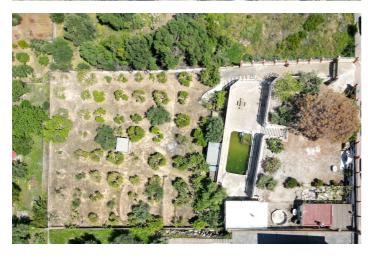

## **Torre**

Tucked away in the serene and sought-after enclave of Pinos de Alhaurín, this expansive 2,500 m² plot offers a rare blend of privacy, nature, and convenience. Here, the air is fresher, the skies feel closer, and the pace of life slows just enough for you to breathe deeply — all while remaining just minutes from supermarkets, schools, restaurants, and essential services. The plot unfolds across three beautifully terraced levels, each with its own story to tell: – At the top, a generous flat platform awaits — the perfect foundation for building the home you've always dreamed of, embraced by open mountain views and birdsong at dawn. – The middle terrace invites you to relax and entertain with a private swimming pool and a large sun-drenched patio. Imagine summer afternoons with friends, quiet evening swims, or al fresco dinners under the stars. – Below, a Mediterranean orchard thrives. Around 80 fruit trees — from olive to almond — offer not just beauty and shade, but the joy of harvesting your own produce in a garden that feeds both body and soul. With a buildability index of 0.13 m²t/m²s and a maximum land occupancy of 10%, you have the possibility to construct up to 325 m² — more than enough to create a home that reflects your style, your needs, and your vision. To make things even easier, the plot already includes a practical storage room fitted with a kitchen and toilet — giving you a place to enjoy the land from day one, even before the first brick is laid. This is more than a plot. It's an opportunity to shape a life — surrounded by nature, connected to community, and defined by your own sense of home.