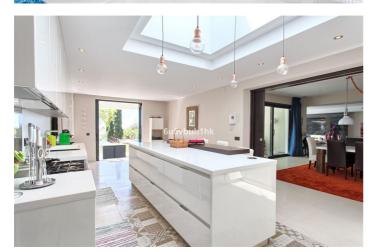

# Costa del Sol, The Golden Mile

Fantastic recently refurbished six bedroom, southwest facing villa in the exclusive and gated community of Marbella Hill Club, which has 24hr security and is only a short drive to all leisure amenities and the beach. The villa has on the main floor; a spacious living area seperated into two sections by a large log fireplace; a dining area; open plan fully fitted kitchen with island and seperate laundry room; the master suite with dressing area; an office and two guest suites. From this level you have access to the partially covered terrace area, large landscaped garden with beautiful sea and mountain views, a chill out area and a private swimming pool; there is also a seperate guest house. On the first level are are another two guest suites with private terraces. Other features include a large driveway with enough space for eight to ten cars, alarm system, entry phone, hot and cold air conditioning, underfloor heating in the bathrooms and double glazing.

**Kitchen** Fully Fitted **Parking** Private More Than One