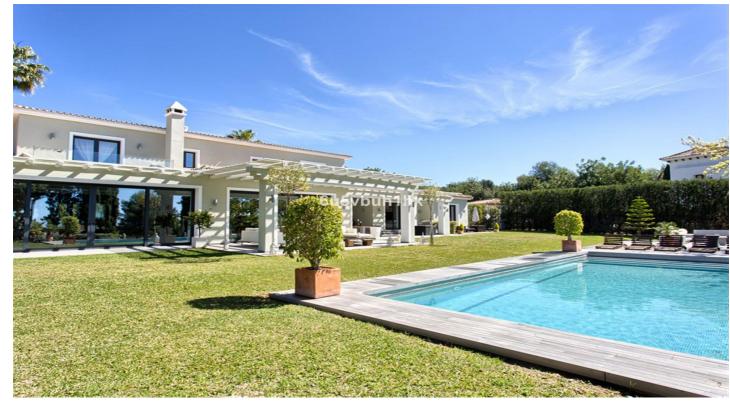

# Costa del Sol, The Golden Mile

Fantastic recently refurbished six bedroom, southwest facing villa in the exclusive and gated community of Marbella Hill Club, which has 24hr security and is only a short drive to all leisure amenities and the beach. The villa has on the main floor; a spacious living area seperated into two sections by a large log fireplace; a dining area; open plan fully fitted kitchen with island and seperate laundry room; the master suite with dressing area; an office and two guest suites. From this level you have access to the partially covered terrace area, large landscaped garden with beautiful sea and mountain views, a chill out area and a private swimming pool; there is also a seperate guest house. On the first level are are another two guest suites with private terraces. Other features include a large driveway with enough space for eight to ten cars, alarm system, entry phone, hot and cold air conditioning, underfloor heating in the bathrooms and double glazing.

Pool Private Garden Private Landscaped