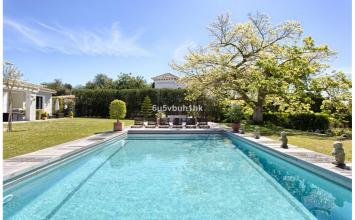

# Costa del Sol, The Golden Mile

Fantastic recently refurbished six bedroom, southwest facing villa in the exclusive and gated community of Marbella Hill Club, which has 24hr security and is only a short drive to all leisure amenities and the beach. The villa has on the main floor; a spacious living area seperated into two sections by a large log fireplace; a dining area; open plan fully fitted kitchen with island and seperate laundry room; the master suite with dressing area; an office and two guest suites. From this level you have access to the partially covered terrace area, large landscaped garden with beautiful sea and mountain views, a chill out area and a private swimming pool; there is also a seperate guest house. On the first level are are another two guest suites with private terraces. Other features include a large driveway with enough space for eight to ten cars, alarm system, entry phone, hot and cold air conditioning, underfloor heating in the bathrooms and double glazing.

Pool Private Garden Private Landscaped