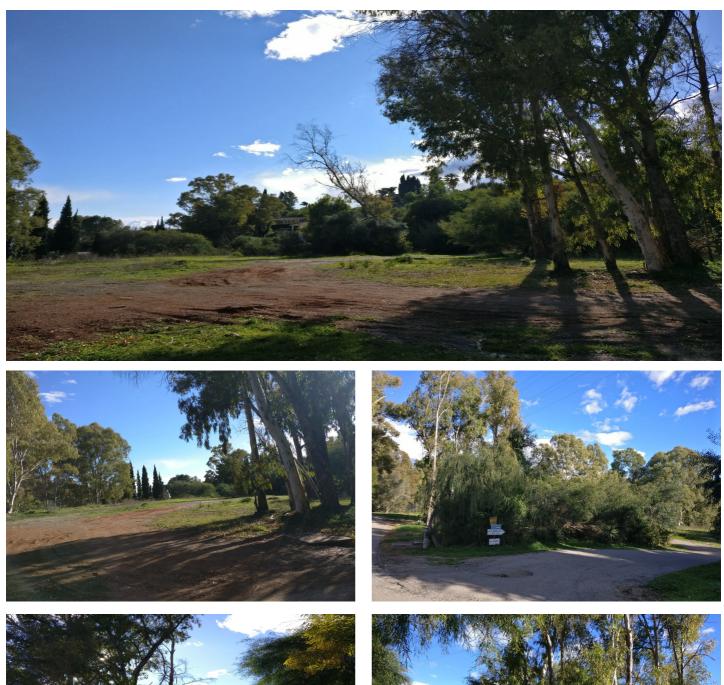

## Costa del Sol, Benahavís

Large 6800m2 plot for sale in Fuente del Espanto, on the ronda road. The plot is fully urban, easy and quick to obtain license as its in Benahavis municipality. Land type: Urbano Finalist with residential use Building allowance is 20%, meaning you can build a 1200m2 villa on the plot (excl basements and terraces) Occupation % 15%