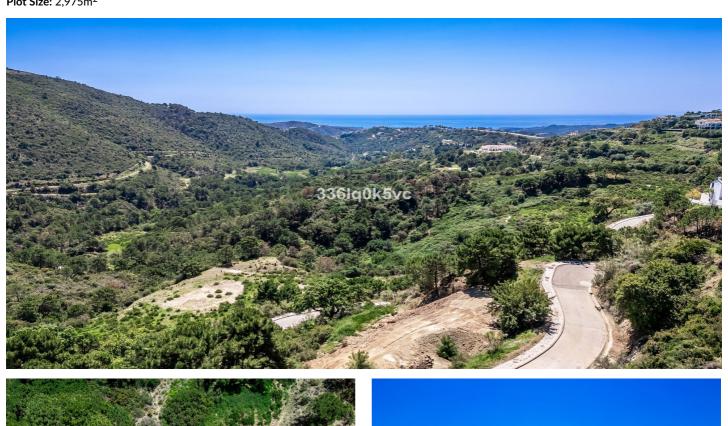

## Residential Plot for sale in Benahavís, Benahavís

750,000€

Plot Size: 2,975m<sup>2</sup>

## Costa del Sol, Benahavís

Plot Size: 2975m2 Location: Monte Mayor, with its elevated position, provides panoramic views of the surrounding landscape and the sparkling Mediterranean Sea. Villa Design: Contemporary Elegance: Embrace contemporary architectural design to complement the natural beauty of the surroundings. Consider sleek lines, expansive windows, and open-plan living spaces to maximize the views. Integration with Nature: Blend the villa seamlessly into the landscape, incorporating natural materials like stone and wood. Landscaping should feature native plants and trees to enhance the sense of tranquility and connection with nature. Luxurious Amenities: Create a luxurious retreat with amenities such as infinity pool overlooking the sea, spacious outdoor terraces for lounging and entertaining, a gourmet kitchen, spa area, and perhaps even a rooftop deck for stargazing. Privacy and Seclusion: Ensure privacy by strategically positioning the villa within the plot, utilizing landscaping and natural features to create secluded outdoor spaces. Smart and Sustainable: Incorporate smart home technology for energy efficiency and convenience. Consider sustainable features such as solar panels, rainwater harvesting, and eco-friendly materials to minimize environmental impact. Personal Touches: Infuse the design with your personal style and preferences, whether it's a home theater, wine cellar, or yoga studio. This is your dream villa, so make it uniquely yours!