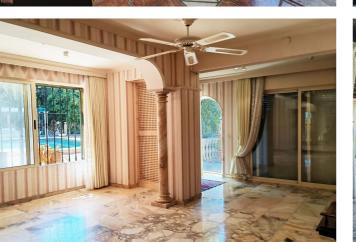

## Costa del Sol, Mijas Pueblo

Villa for sale in , Mijas with 4 bedrooms, 5 bathrooms, 4 en suite bathrooms, 1 toilet and with orientation south, with private swimming pool, carport garage (4 parking spaces) and private garden. Regarding property dimensions, it has 358 m<sup>2</sup> built and 1,927 m<sup>2</sup> plot. Has the following facilities mountainside, transport near, fully fitted kitchen, utility room, fireplace, marble floors, storage room, alarm, dining room, barbeque, guest toilet, private terrace, living room, water tank, country view, mountain view, covered terrace, fitted wardrobes, garden view, pool view, unfurnished, uncovered terrace, renovation needed and urban view.