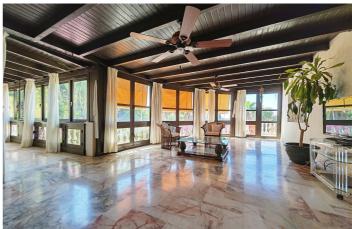

## Costa del Sol, Mijas Pueblo

Villa for sale in , Mijas with 4 bedrooms, 5 bathrooms, 4 en suite bathrooms, 1 toilet and with orientation south, with private swimming pool, carport garage (4 parking spaces) and private garden. Regarding property dimensions, it has 358 m<sup>2</sup> built and 1,927 m<sup>2</sup> plot. Has the following facilities mountainside, transport near, fully fitted kitchen, utility room, fireplace, marble floors, storage room, alarm, dining room, barbeque, guest toilet, private terrace, living room, water tank, country view, mountain view, covered terrace, fitted wardrobes, garden view, pool view, unfurnished, uncovered terrace, renovation needed and urban view.