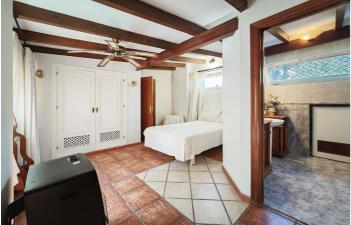

## Costa del Sol, Mijas Pueblo

Villa for sale in , Mijas with 4 bedrooms, 5 bathrooms, 4 en suite bathrooms, 1 toilet and with orientation south, with private swimming pool, carport garage (4 parking spaces) and private garden. Regarding property dimensions, it has 358 m<sup>2</sup> built and 1,927 m<sup>2</sup> plot. Has the following facilities mountainside, transport near, fully fitted kitchen, utility room, fireplace, marble floors, storage room, alarm, dining room, barbeque, guest toilet, private terrace, living room, water tank, country view, mountain view, covered terrace, fitted wardrobes, garden view, pool view, unfurnished, uncovered terrace, renovation needed and urban view.