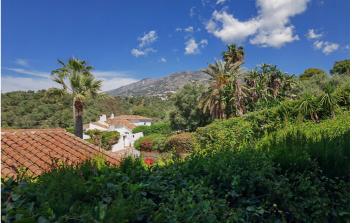

## Costa del Sol, Mijas Pueblo

Villa for sale in , Mijas with 4 bedrooms, 5 bathrooms, 4 en suite bathrooms, 1 toilet and with orientation south, with private swimming pool, carport garage (4 parking spaces) and private garden. Regarding property dimensions, it has 358 m<sup>2</sup> built and 1,927 m<sup>2</sup> plot. Has the following facilities mountainside, transport near, fully fitted kitchen, utility room, fireplace, marble floors, storage room, alarm, dining room, barbeque, guest toilet, private terrace, living room, water tank, country view, mountain view, covered terrace, fitted wardrobes, garden view, pool view, unfurnished, uncovered terrace, renovation needed and urban view.