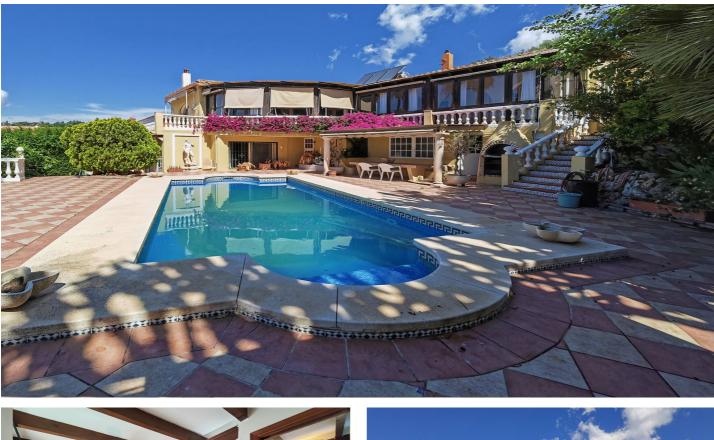

## Costa del Sol, Mijas Pueblo

Villa for sale in , Mijas with 4 bedrooms, 5 bathrooms, 4 en suite bathrooms, 1 toilet and with orientation south, with private swimming pool, carport garage (4 parking spaces) and private garden. Regarding property dimensions, it has 358 m<sup>2</sup> built and 1,927 m<sup>2</sup> plot. Has the following facilities mountainside, transport near, fully fitted kitchen, utility room, fireplace, marble floors, storage room, alarm, dining room, barbeque, guest toilet, private terrace, living room, water tank, country view, mountain view, covered terrace, fitted wardrobes, garden view, pool view, unfurnished, uncovered terrace, renovation needed and urban view.