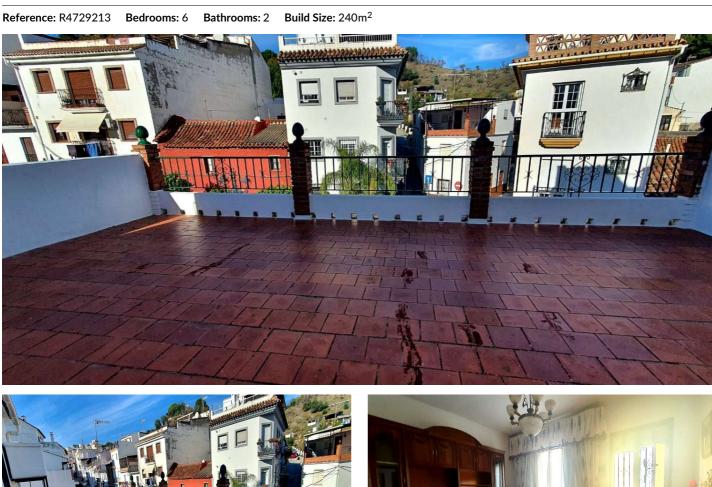

## Sierra de las Nieves, Monda

We present this large townhouse for sale in the centre of Monda (Málaga), 15 km. from Marbella!! It is located in the centre of the town, close to the Town Hall, close to all the services offered by the town (schools, banks, shops, etc.). New house that has 240 m2 distributed over 3 floors, with a total of 6 bedrooms with fitted wardrobes and 2 bathrooms. 1st floor: 2 living rooms, a living room, 2 kitchens, a bathroom and access to a large freshly painted patio with garden and plants. 2nd floor: 5 bedrooms and a bathroom. Balcony from corner to corner of the house. 3rd floor: 1 bedroom with two terraces. The largest terrace has views of the Castle and could be used as an apartment. The views from the house are wonderful, and from the 3rd floor they are even better! They encompass the rooftops, houses and streets of the centre, the hills surrounding Monda and on one of these, the beautiful building of the Hotel El Castillo, built on the ruins of a 9th century Arab fortress. There is no community fee and there is the possibility of a parking space 200 meters from the house. Monda is a municipality located in the province of Málaga, Andalusia, Spain. This town is home to the School of Fashion Design and Manufacturing at the Marbella Design Academy in the United Kingdom by the University of Bedfordshire. It is an excellent property for those who want to be 25 minutes from Marbella without giving up the tranquility and beauty of the traditional Andalusian villages. Malaga and the airport are 40 minutes away. Take advantage of this opportunity and contact us to visit this wonderful property.