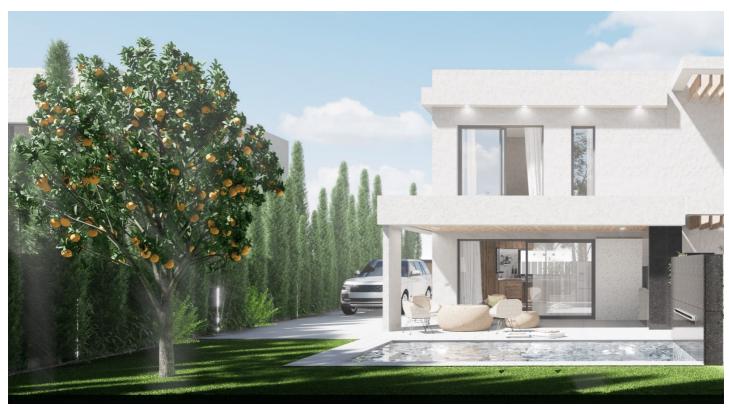

## Valle del Guadalhorce, Alhaurín de la Torre

New Development - Delivery in December 2024

This is a new residential development designed and created from love. The development is for a semi-detached house in Alhaurín de la Torre, located in the beautiful community of Taralpe. The house has a build size of 165m2 built on a 282m2 plot. It is distributed over two floor with 3 bedrooms, 3 bathrooms, covered terrace, private pool, garden, and driveway for 2 cars.

This is a modern and contemporary semi-detached house with a minimalist design creating an abundance of natural light. The property is spread over 2 floors, with an open plan layout on the ground floor creating a spacious living room with a large modern kitchen connected to the dining room and lounge. The large floor-to-ceiling sliding window that overlooks the covered terrace seamlessly blends indoor and outdoor living. Upstairs on the upper floor you will find 3 double bedrooms, the main one with an elegant en-suite bathroom, large dressing room and beautiful views of the Guadalhorce Valley and the garden. There are two further good sized double bedrooms and a family bathroom.

Outside you will find your own private oasis with a relaxing swimming pool, large covered terrace and garden. To the front of the property is a 2 car driveway and a hidden utility area, well designed for washing and additional storage. The property also has solar panels, thermal and acoustic insulation.

This place is very well connected, being only 2km from the center of Alhaurín de la Torre, and very close to the center of Malaga, the airport and the coast. The home is the perfect family or vacation home located in a quiet area with plenty of space and privacy.