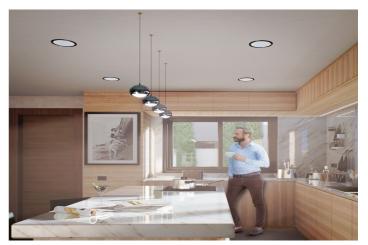

This is a modern and contemporary semi-detached house with a minimalist design creating an abundance of natural light. The property is spread over 2 floors, with an open plan layout on the ground floor creating a spacious living room with a large modern kitchen connected to the dining room and lounge. The large floor-to-ceiling sliding window that overlooks the covered terrace seamlessly blends indoor and outdoor living. Upstairs on the upper floor you will find 3 double bedrooms, the main one with an elegant en-suite bathroom, large dressing room and beautiful views of the Guadalhorce Valley and the garden. There are two further good sized double bedrooms and a family bathroom.