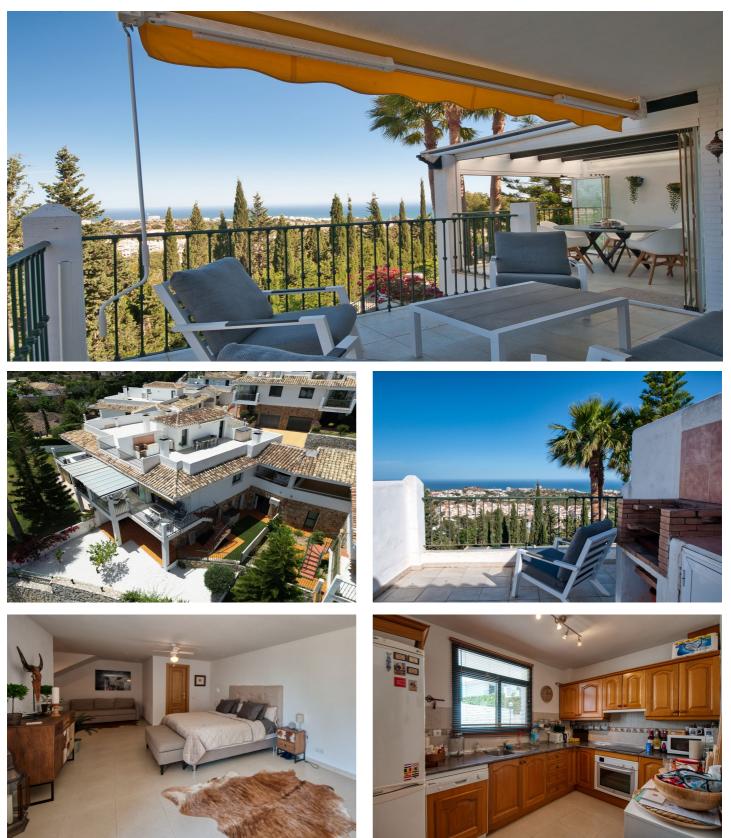

### Costa del Sol, Benalmádena

Semi detached townhouse close to the center of Benalmadena. A carport next to the main entrance. On the main floor are the kitchen, bedroom with en-suite bathroom, lounge-dining with access to a covered terrace that is partly glaze in and a guest toilet. Very good sea views from this level. On the upper floor is the solarium with even better sea views and a BBQ area. On the lower level are two bedrooms that share a bathroom and a very large bedroom with en-suite bathroom. Laundry room. The bedrooms on the lower leven all have access to the garden/terrace.

#### Features:

Features Covered Terrace Private Terrace Storage Room Ensuite Bathroom Double Glazing Fitted Wardrobes Solarium Utility Room Barbeque Fiber Optic Views Sea Mountain Panoramic

#### Pool

Communal Garden Communal Private Easy Maintenance Utilities Electricity Drinkable Water Telephone CO2 Emission Rating C **Orientation** South East

Setting Urbanisation Close To Shops Close To Town Close To Schools Furniture Not Furnished Security Gated Complex Entry Phone