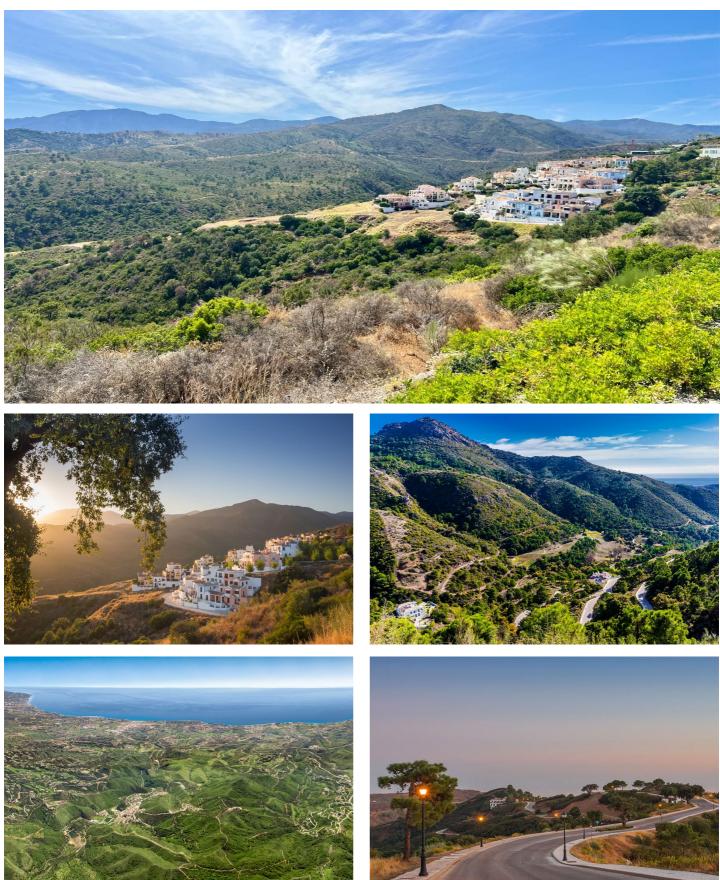

Situated in a sheltered valley in the hills of the municipality of Benahavis, famous for its rural beauty and gastronomic delights, lies the spectacular Monte Mayor estate. Commanding unparalleled views of the Mediterranean, Gibraltar and the African coastline, Monte Mayor enjoys a magnificent natural setting, surrounded by a dramatic mountain range, lush vegetation and brooks, yet is only a is minute drive from the coast and the popular resorts of Marbella and Puerto Banus.

Monte Mayor spans over 330 hectares of land, 54% of which remains green zone and therefore unspoilt. This low density construction zoning means that the estate will maintain its natural beauty and owners will continue to enjoy their space and privacy. The estate includes the picturesque village of La Heredia de Monte Mayor with 54 magnificent townhouses and semi-detached villas.