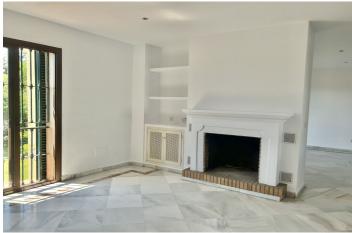

## Costa de la Luz, Sotogrande Alto

Spacious corner townhouse located in the Urbanisation the Encinar de Sotogrande very close to the entire Sotogrande service area On the ground floor is the large garage with a storage area. The house is accessed through an exterior staircase that give to an entrance porch. The first floor of the house consists of: entrance hall, courtesy toilet, kitchen with separate laundry area, bright and spacious living room with fireplace with access to a covered terrace overlooking the garden with fruit trees. The 4 bedrooms are on the second floor. The master bedroom has en suite bathroom, dressing room and access to the terrace. The other three bedrooms share the four bathrooms. The urbanization has beautiful common green areas and parking areas for guests. Next to the Encinar Hotel, Marisol Shopping Centre; Various restaurants, close to the village and the services; easy access to the Sotogrande International School. Middle Floor Apartment, Sotogrande Alto, Costa del Sol. 4 Bedrooms, 2.5 Bathrooms, Built 229 m². Setting: Commercial Area, Close To Golf, Close To Port, Close To Shops, Close To Sea, Close To Schools, Urbanisation. Orientation: South. Condition: Renovation Required. Climate Control: Fireplace. Views: Mountain, Country, Panoramic, Garden, Street. Features: Covered Terrace, Fitted Wardrobes, Near Transport, Private Terrace, Utility Room, Ensuite Bathroom, Marble Flooring. Furniture: Not Furnished. Garden: Communal. Security: 24 Hour Security. Parking: Private. Utilities: Electricity, Drinkable Water. Category: Golf, Investment.