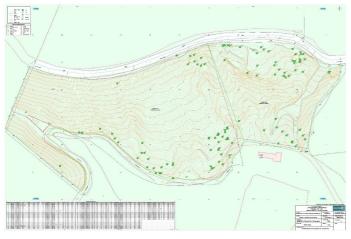

## Residential Plot for sale in Benahavís, Benahavís

2,950,000 €

Reference: R4753684 Plot Size: 34,506m<sup>2</sup>

## Costa del Sol, Benahavís

Undoubtedly one of the largest and most scenic residential plots available on the Costa del Sol - an extraordinary private estate of 34,506 m2, classified as rustic land, but with permission to build 1% above-ground habitable space, meaning that you could build the villa of your dreams in a  $5^*$  location, with all the privacy and outdoor space you could ever want. This is an exceptional opportunity. Please contact us for viewings and further information.