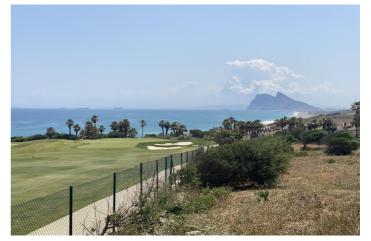

## Costa de la Luz, Sotogrande

Building plot + project designed by one of the best architects in the country, with panoramic views of the golf and the sea!

Building plot of 1,904 m2 with panoramic views of the sea and several prestigious golf courses. Building area of 476 m2.

Located in the prestigious urbanization of ''La Reserva de Sotogrande'', just 5 minutes by car from magnificent beaches and numerous golf courses, some of them very important, such as ''Valderrama'', one of the best known in the world! world and rated the best course in continental Europe by Golf World magazine in 1999! Also known for having organized some of the best golf tournaments in the world.