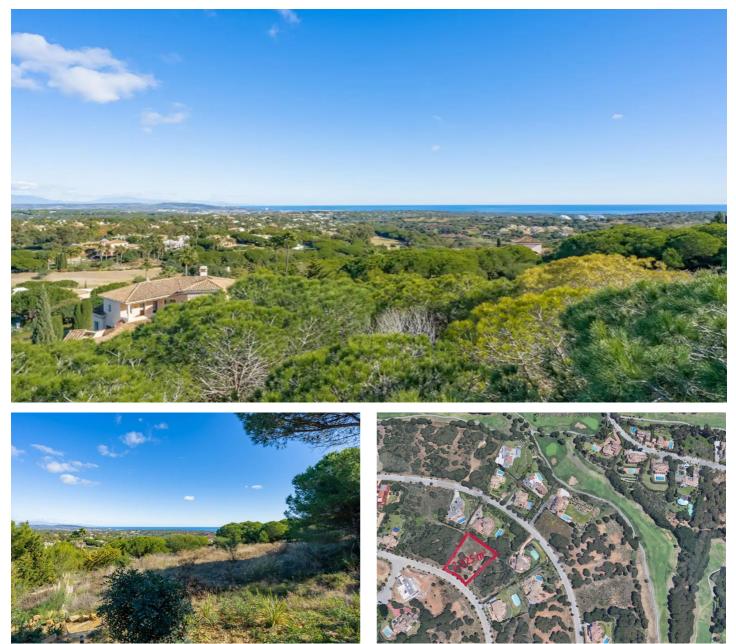

## Costa de la Luz, Sotogrande Alto

Exclusive residential plot located in an elevated area of the prestigious G area of Sotogrande Alto, with a moderate slope and beautiful panoramic views of the sea, the mountains and the Almenara golf club.

The plot is located near the SO/Sotogrande Hotel and Golf and the Almenara Golf course and a short drive from the Sotogrande International School.

The lower part of the plot has been reinforced with a 3-meter-high stone breakwater wall with its corresponding earth filling.

## Features:

**Orientation** South

Condition Excellent Views Sea Mountain Panoramic Golf Security Gated Complex **Setting** Urbanisation Frontline Golf

**Category** Luxury Golf