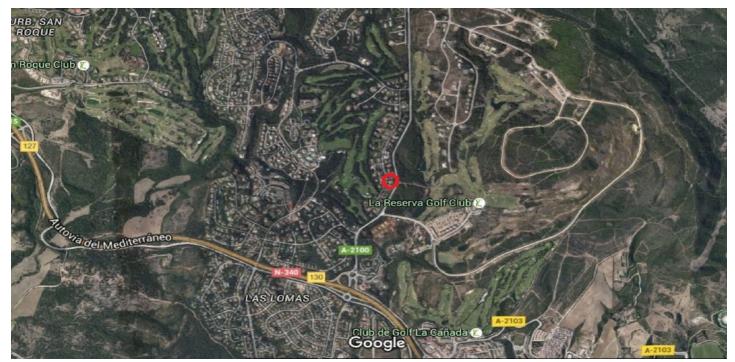

## Residential Plot for sale in Sotogrande, Sotogrande

450,000€

Reference: R4779946 Plot Size: 2,744m<sup>2</sup> Build Size: 1,097m<sup>2</sup>

## Costa de la Luz, Sotogrande

Urban plot for sale in Sotogrande Alto, with views to La Reserva and Valderrama golf courses. This area is a timeless residence for the priviledged owners, in the midst of one of the most exclusive neighbourhoods in southern Europe. This plot is located in a peaceful setting yet close to all amenitites, Sotogrande International School, La Reserva and Valderrama golf courses. This plot is nearly rectangular, slightly sloping and has a maximum occupancy of 33% of the plot area. Buildability is max 40% or 1.097 square meters. Maximum height is 2 floors or 6,50 meters. A 3rd floor is authorized if it does not exceed 30% of plan built area. Separation to private plots is minimum 3 meters, to public boundiaries minimum 6 meters. We also offer to purchase the neighbors plot and project. Contact us for more information.