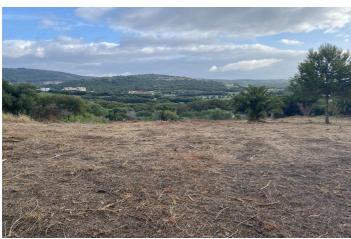

## Costa de la Luz, Sotogrande

Urban plot for sale in Sotogrande Alto, with views to La Reserva and Valderrama golf courses. This area is a timeless residence for the priviledged owners, in the midst of one of the most exclusive neighbourhoods in southern Europe. This plot is located in a peaceful setting yet close to all amenitites, Sotogrande International School, La Reserva and Valderrama golf courses. This plot is nearly rectangular, slightly sloping and has a maximum occupancy of 33% of the plot area. Buildability is max 40% or 1.097 square meters. Maximum height is 2 floors or 6,50 meters. A 3rd floor is authorized if it does not exceed 30% of plan built area. Separation to private plots is minimum 3 meters, to public boundiaries minimum 6 meters. We also offer to purchase the neighbors plot and project. Contact us for more information.