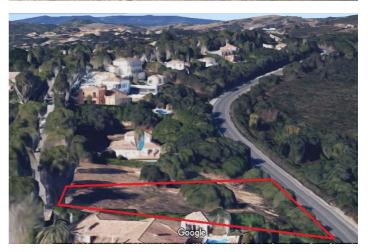

## Residential Plot for sale in Sotogrande, Sotogrande

450,000€

Reference: R4779946 Plot Size: 2,744m<sup>2</sup> Build Size: 1,097m<sup>2</sup>

## Costa de la Luz, Sotogrande

Urban plot for sale in Sotogrande Alto, with views to La Reserva and Valderrama golf courses. This area is a timeless residence for the priviledged owners, in the midst of one of the most exclusive neighbourhoods in southern Europe. This plot is located in a peaceful setting yet close to all amenitites, Sotogrande International School, La Reserva and Valderrama golf courses. This plot is nearly rectangular, slightly sloping and has a maximum occupancy of 33% of the plot area. Buildability is max 40% or 1.097 square meters. Maximum height is 2 floors or 6,50 meters. A 3rd floor is authorized if it does not exceed 30% of plan built area. Separation to private plots is minimum 3 meters, to public boundiaries minimum 6 meters. We also offer to purchase the neighbors plot and project. Contact us for more information.