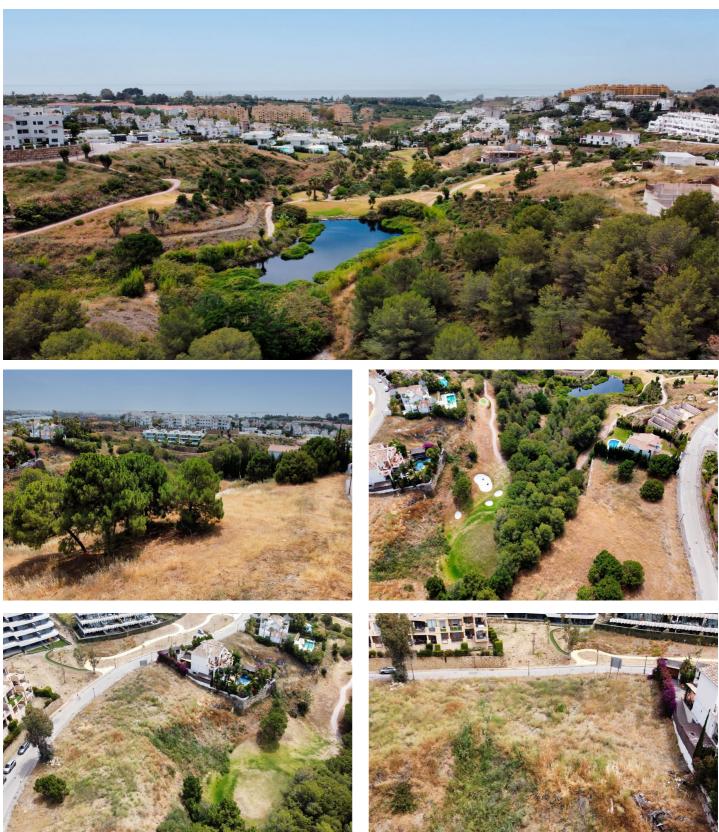

## Costa del Sol, Selwo

Plot on the front line of La Resina Golf course, within the urbanization. Halfway between Marbella and Estepona, a perfect residential area to escape from the hustle and bustle, but having everything within a 10 minutes drive. Perfect to build a family villa. Investment opportunity for developers. 3 UNITS AVAILABLE. • Buildability 0,25 • Occupation 30%. • PB+1 (7m). Discover Luxury and Tranquility in the New Villas at La Resina Golf in Estepona Located in one of the most prestigious enclaves on the Costa del Sol, our exclusive luxury villas offer an unparalleled living experience next to the renowned La Resina Golf course in Estepona. This area is synonymous with elegance, comfort, and a superior quality of life, ideal for those seeking a home that combines luxury and serenity. Exceptional Environment The plot is set in a spectacular natural environment, surrounded by lush landscapes and panoramic views of the Mediterranean. The La Resina Golf course, known for its beauty and challenging design, offers residents the opportunity to enjoy this sport in a first-class setting. Additionally, the proximity to the vibrant city of Estepona provides access to a wide range of services, from gourmet restaurants and exclusive boutiques to international schools and high-end medical centers.