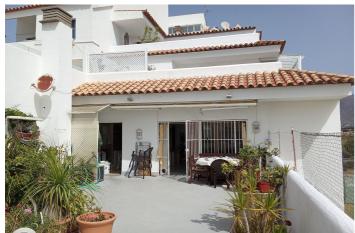

## Costa del Sol, Estepona

Beachfront complex with infinity pools and tenis court in the Estepona Guadalobon area.

This top floor apartment has a huge terrace with sea views and open roof a like a small garden to make another room with a shady space there.

inside you have a spacious nice living room with an office corner just behind the huge terrace and the 2 bedroom at te left of the entry door with the south east orientacion and sea views as well. The kitchen at the entry on the right side is separate and well equipped, possible to open up towards the living room.