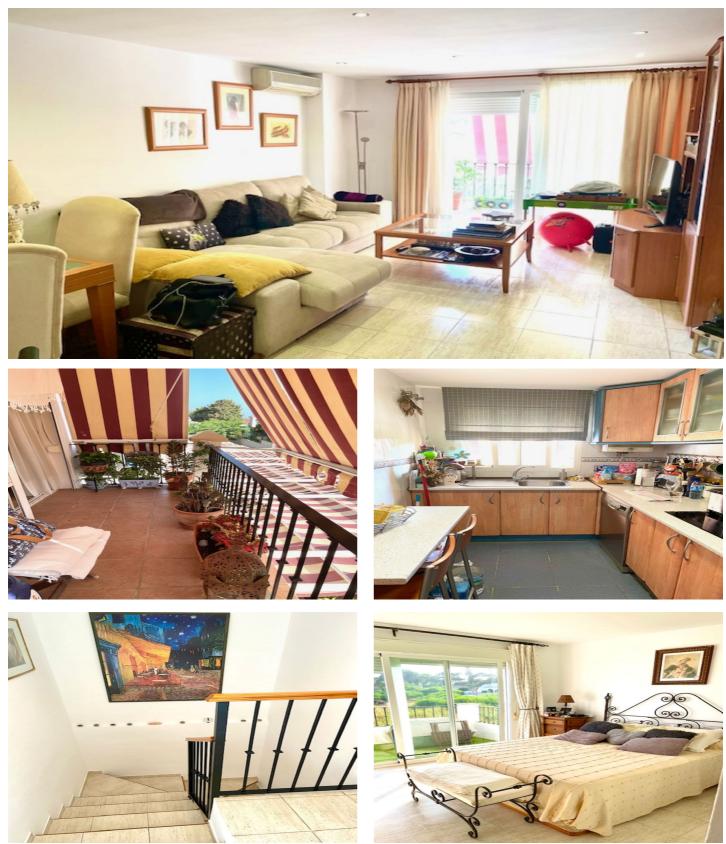

## Costa del Sol, Estepona

The apartment is a duplex penthouse on 2 floors of the building, there are approximately 15 steps from the road to the front door, as you enter into the apartment you have a living room, kitchen and west facing terrace that has a very small part sea view to the left of the building and in front you have a large plot of land, on the second floor you have 3 decent sized bedrooms, shower room shared with two of the bedrooms and the master bedroom which faces south has a good sized en-suite bathroom and a terrace which is west facing, there is a lovely seating area at the front of the house with a small pay area for children, parking is on the roadside close by, you can walk to the supermarket in approximately 10 minutes or less and now that we have the new promenade installed you can walk into Estepona town, the port is around a 30 minute very pleasant walk, there is a bus stop at the end of the road, restaurants next to the supermarkets and a 5 star hotel over the road on the beach side, everything is very accessible from this location, nice quiet development and mainly residential, low running costs, good location for a first time buyer