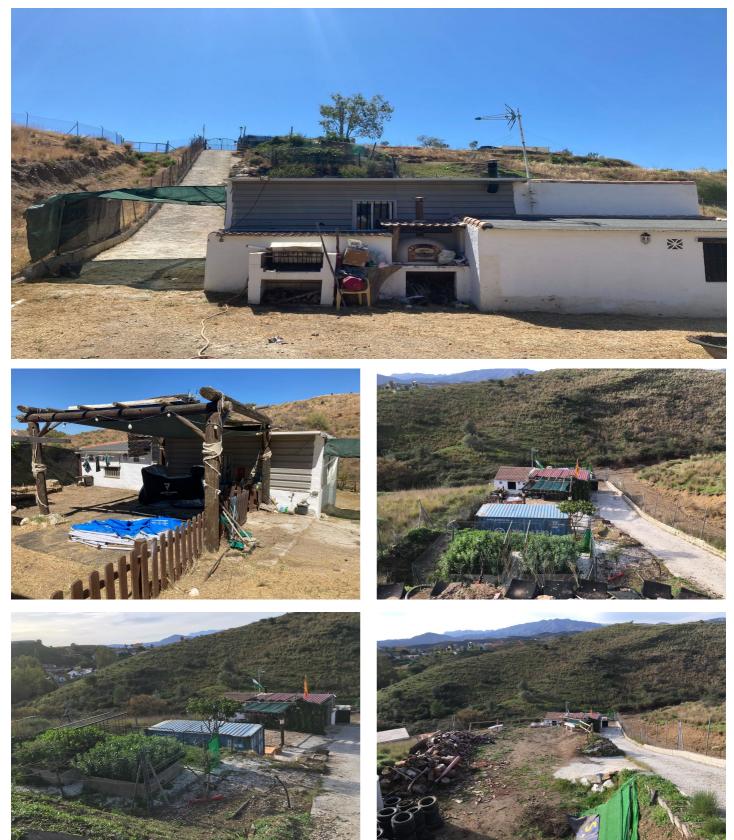

## Costa del Sol, Mijas Pueblo

Incredible rustic with a small apartment in the exclusive area of Hornillo - La Sierrezuela, in Mijas. This plot is ideal for those seeking tranquility without giving up the comforts of the city. With easy access to services and transports, it's an excellent investment!

Extras and advantages: Own well Electricity supply Transportation: Bus stop M222 just 1 minute away on foot Views: Enjoy breathtaking mountain views and clear skies

Nearby amenities: El Corte Inglés shopping center is a 4-minute drive away Urbanization within 100 meters A7 motorway is a 4-minute drive away School is a 7-minute drive away In the surrounding area, there are equestrian centers, trails, and other rural attractions.

Space for a garden: Ideal for enjoying your own garden and living in contact with nature. Don't miss this unique opportunity! Contact us for more information."

## Features:

Features Near Transport Private Terrace Storage Room Barbeque Condition Good Parking More Than One **Views** Mountain Country

Pool Room for Pool Utilities Electricity Setting Close To Schools Village Mountain Pueblo Country Garden Private Category Investment Bargain Cheap