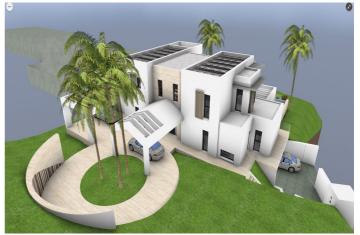

Discover the allure of this incredible corner plot offering 3.650 m2 of breathtaking sea views, this stunning villa project has been approved by the Benahavis Town Hall. Build max of 445 m2 (12.2%) and plot development of 912 m2 (25%).

- \* VIEWS\*
- Straight of Gibraltar
- Atlas Mountains Africa
- Beautiful and unobstructed sea view
- Mountain view

\*\*\* 7% LAND TRANSFER TAX on this plot.\*\* Incredible tax savings!

Monte Mayor stands as a secure, gated urbanisation strategically situated just a few minutes' drive from the A-7 motorway, shops and restaurants, offering seamless connectivity. Onsite residents and guests enjoy a café and bakery. The prestigious Marbella Club Golf Resort is reached within 3-minutes by car. This prime location, ensures a harmonious blend of tranquillity and accessibility, making it an ideal canvas for your residential vision. Enjoy all that Marbella and the Costa del Sol has to offer within 15-minutes from the exclusive gates. Malaga airport is a mere 45-minutes away. \*\*Enquire directly for the details of the second villa project.\*\*