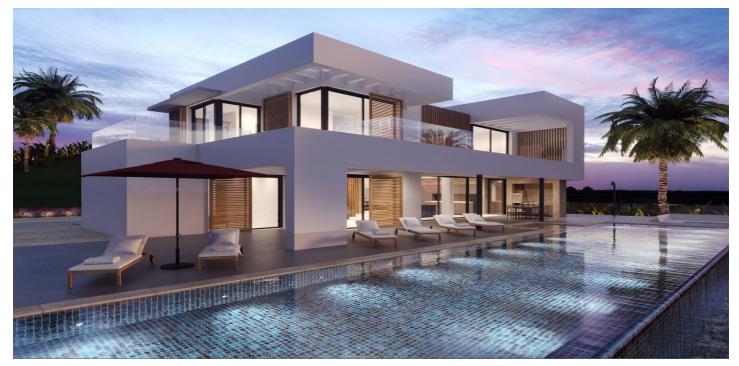

Discover the allure of this incredible corner plot offering 3.650 m2 of breathtaking sea views, this stunning villa project has been approved by the Benahavis Town Hall. Build max of 445 m2 (12.2%) and plot development of 912 m2 (25%).

Positioned to perfection, this south/south-west facing gem is ready to build your dream villa, tailored for an idyllic holiday getaway or year-round living. No need to wait for architectural drawings and licensing, you can get started right away!