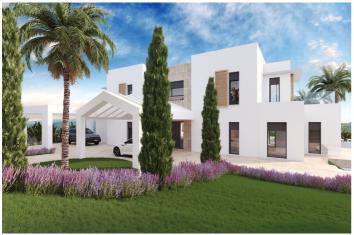

Discover the allure of this incredible corner plot offering 3.650 m2 of breathtaking sea views, this stunning villa project has been approved by the Benahavis Town Hall. Build max of 445 m2 (12.2%) and plot development of 912 m2 (25%).

Positioned to perfection, this south/south-west facing gem is ready to build your dream villa, tailored for an idyllic holiday getaway or year-round living. No need to wait for architectural drawings and licensing, you can get started right away!