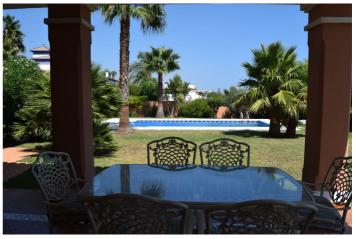

It enjoys sunlight all day and is set on a large plot of over 1800m<sup>2</sup> with beautiful gardens including mature palm and fruit trees and a fabulous 50m<sup>2</sup> swimming pool.

The house is distributed on two levels. The ground floor consists of an impressive hall with a tower with a traditional wooden coffered ceiling. Living room distributed in three rooms: fireplace, dining room and library area. Another separate living room and all with direct access to a covered terrace that leads to the garden and pool.

Equipped kitchen, ironing room, courtesy toilet, a room with bathroom and a small basement of 30 m<sup>2</sup> with the possibility of extension.

On the first floor there are 3 large double bedrooms, all with en-suite bathrooms. The master bedroom has spectacular views, a dressing room and access to a private south-facing terrace with stunning views of the Mediterranean Sea, Gibraltar, and on a clear day, the Atlas Mountains.