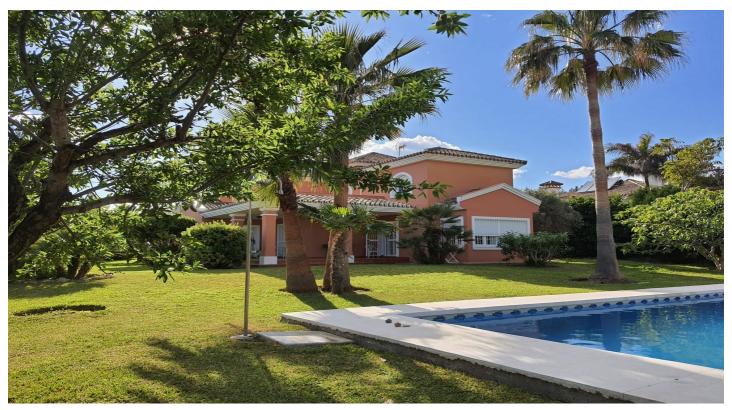

## Costa del Sol, Estepona

This magnificent 455 m², four-bedroom, south-facing villa with impressive sea views is located in the Don Pedro Urbanization, just 200 meters from the beach and close to service areas, a shopping center, restaurants, a pharmacy and hotels, as well as a hospital 5 minutes away by car, and a school.

It enjoys sunlight all day and is set on a large plot of over 1800m<sup>2</sup> with beautiful gardens including mature palm and fruit trees and a fabulous 50m<sup>2</sup> swimming pool.

The house is distributed on two levels. The ground floor consists of an impressive hall with a tower with a traditional wooden coffered ceiling. Living room distributed in three rooms: fireplace, dining room and library area. Another separate living room and all with direct access to a covered terrace that leads to the garden and pool.