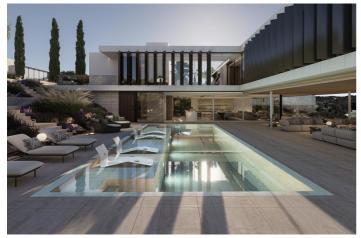

## Costa de la Luz, Sotogrande

An impressive villa open to the most iconic corner of La Reserva Golf Course. Surrounded by nature and golf views, this villa is designed to maximise its unique location from every angle. Wide open floor-to ceiling glass panels allow for the best light exposure and the most stunning views from every room of this unique villa.

## **Features:**

FeaturesOrientationViewsCovered TerraceSouthPanoramicPrivate TerraceSouth WestGardenEnsuite BathroomPool

BarbequeGolfSettingConditionPoolClose To GolfNew ConstructionPrivate

Close To Sea Close To Shops Frontline Golf