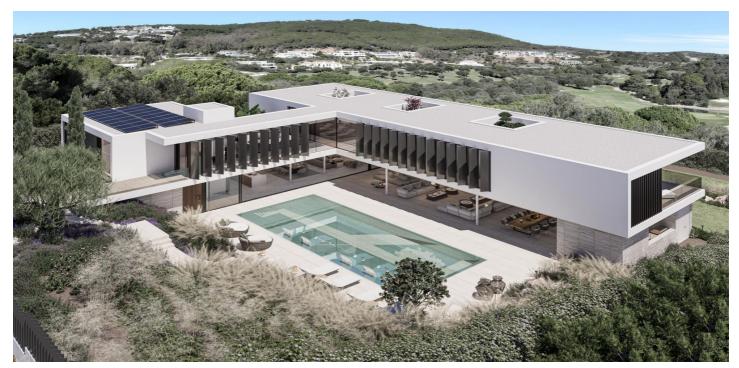

## Costa de la Luz, Sotogrande

An impressive villa open to the most iconic corner of La Reserva Golf Course. Surrounded by nature and golf views, this villa is designed to maximise its unique location from every angle. Wide open floor-to ceiling glass panels allow for the best light exposure and the most stunning views from every room of this unique villa.

## **Features:**

FeaturesOrientationViewsCovered TerraceSouthPanoramicPrivate TerraceSouth WestGardenEnsuite BathroomPool

BarbequeGolfSettingConditionPoolClose To GolfNew ConstructionPrivate

Close To Sea Close To Shops Frontline Golf