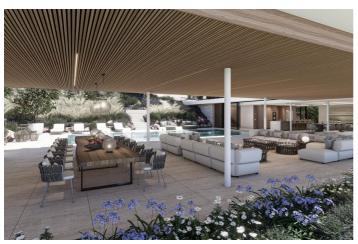

## Costa de la Luz, Sotogrande

An impressive villa open to the most iconic corner of La Reserva Golf Course. Surrounded by nature and golf views, this villa is designed to maximise its unique location from every angle. Wide open floor-to ceiling glass panels allow for the best light exposure and the most stunning views from every room of this unique villa.

## **Features:**

FeaturesOrientationViewsCovered TerraceSouthPanoramicPrivate TerraceSouth WestGardenEnsuite BathroomPool

BarbequeGolfSettingConditionPoolClose To GolfNew ConstructionPrivate

Close To Sea Close To Shops Frontline Golf