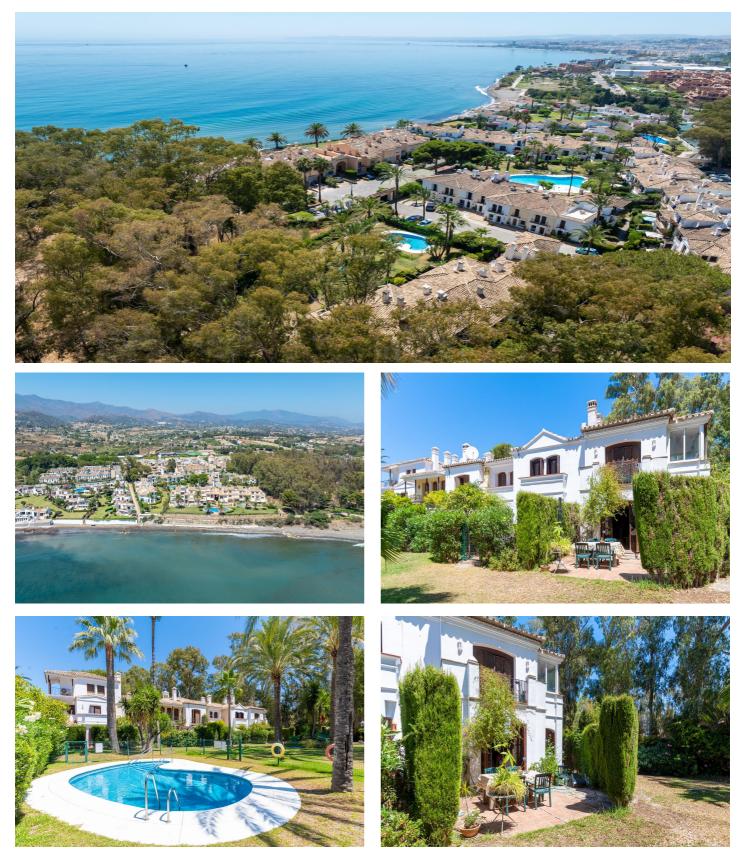

## Costa del Sol, Estepona

First Line Beach Corner Townhouse in Estepona Renovation needed

Location is Key! This cozy corner house is steps away from the beach. Located in the popular and prestigious entrance area of Estepona, the property is within walking distance to all kinds of amenities and services and is just a few minutes from the City Center.

The house is in need of renovation, but it represents an excellent opportunity for those seeking to invest in a 'once in a lifetime' unbeatable location with great potential.

The townhouse is distributed over 2 floors and offers a Southern orientation and wraparound garden area giving direct access to the communal areas. There is a large living and dining area with open fireplace, open plan kitchen and guest bathroom on the ground level and 2 bedrooms and 2 bathrooms upstairs, one with stunning sea views. The ground floor even offers ample m2 to incorporate a third bedroom and bathroom.

The urbanization offers direct access to the beach and has two swimming pools, large garden areas, gym and paddle tennis court.

The location is just 4 minutes' walk to the bus station, giving you access to all nearby towns, and a direct line to the airport of Malaga. Local shops, cafés and schools are just minutes away.

An ideal property for holidays, rentals or all year living. The best location; beachfront and within walking distance to everything Estepona has to offer.