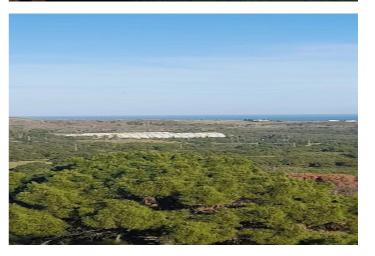

## Costa del Sol, Selwo

Rustic land with 4 semi-adapted containers as a house, a place to live in the most absolute tranquility and nature, with the awakening of the birdsong.

It has well water.

Impressive views of the sea and the mountains.

Located in Camino Viejo del Reloj, about 3 km or 5 minutes appropriately from the Monte Selwo Urbanization.

Vegetation of pines, kermes oak, mastic trees, rockroses, wild olive trees. Wild plants such as chamomile, lavender, mint, boletus, etc.

Land, Selwo, Costa del Sol. Garden/Plot 7632 m².

Setting: Close To Forest.

Orientation : South. Pool : Room For Pool.

Views: Sea, Mountain, Panoramic.

Garden: Private.

**Features:** 

Orientation Views Setting

South Sea Close To Forest

Mountain Panoramic

PoolGardenRoom for PoolPrivate