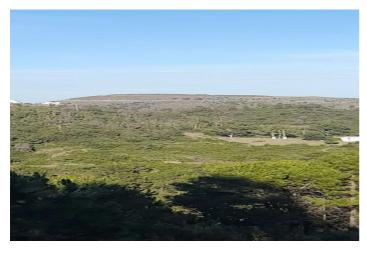

## Costa del Sol, Selwo

Rustic land with 4 semi-adapted containers as a house, a place to live in the most absolute tranquility and nature, with the awakening of the birdsong.

It has well water.

Impressive views of the sea and the mountains.

Located in Camino Viejo del Reloj, about 3 km or 5 minutes appropriately from the Monte Selwo Urbanization.

Vegetation of pines, kermes oak, mastic trees, rockroses, wild olive trees. Wild plants such as chamomile, lavender, mint, boletus, etc.