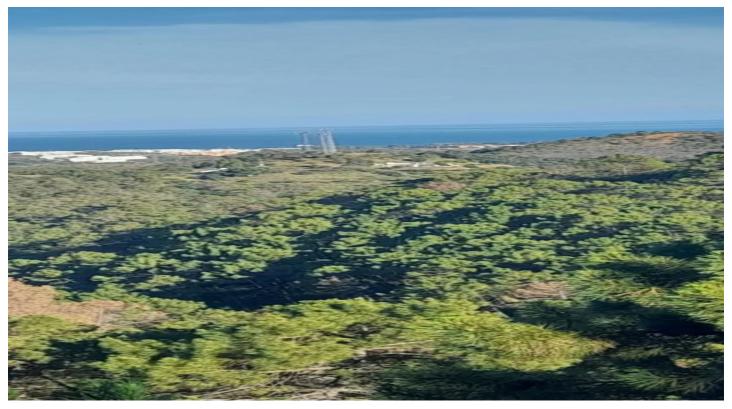

## Costa del Sol, Selwo

Rustic land with 4 semi-adapted containers as a house, a place to live in the most absolute tranquility and nature, with the awakening of the birdsong.

It has well water.

Impressive views of the sea and the mountains.

Located in Camino Viejo del Reloj, about 3 km or 5 minutes appropriately from the Monte Selwo Urbanization.

Vegetation of pines, kermes oak, mastic trees, rockroses, wild olive trees. Wild plants such as chamomile, lavender, mint, boletus, etc.