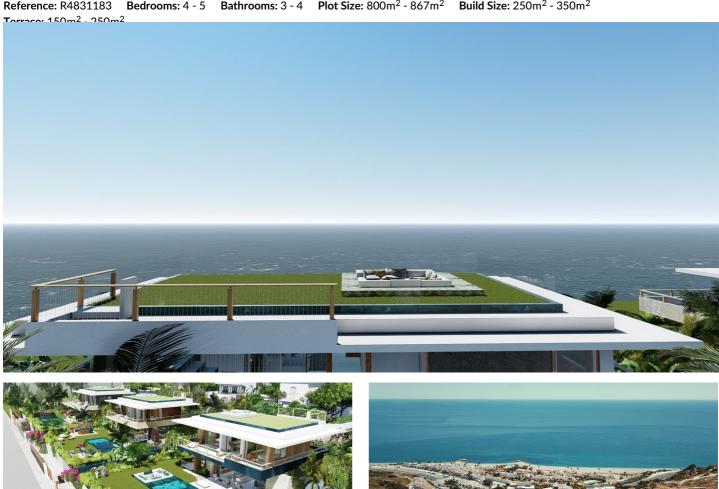

## Detached Villa for sale in Manilva, Manilva

1,350,000 -1,750,000€

Bathrooms: 3 - 4 Plot Size: 800m<sup>2</sup> - 867m<sup>2</sup> Build Size: 250m<sup>2</sup> - 350m<sup>2</sup> Reference: R4831183 Bedrooms: 4 - 5

## Costa del Sol, Manilva

Introducing the project: Your Coastal Retreat From €1,350,000 between Estepona and Sotogrande, lose to beach, great sea views, no street noise, consolidated and secure neighbourhood, low building density, no traffic problems Discover the perfect coastal escape. This turn-key villa project offers a luxurious lifestyle with captivating sea views. Key Features: 10 Spacious Plots: Enjoy ample outdoor space with plots ranging from 800 to 867 square meters. Sea Views: Benefit from charming sea views from the garden level and breathtaking panoramic vistas from the first floor. Customization: Tailor your dream home with a choice of 3-6 bedrooms and 3-6 bathrooms. Personalized Design: Influence the layout, design, materials, and finishes to reflect your unique style. CEO's final word: This is your moment. The villa's unique design and concept are set for significant future appreciation. Once these villas are built, they'll be second-hand, more expensive, and you'll miss the chance to customize. Don't let that happen. Contact us today to secure your place in this exclusive opportunity