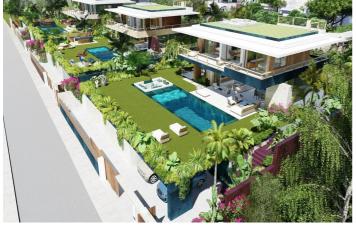

## Costa del Sol, Manilva

Introducing the project: Your Coastal Retreat From €1,350,000 between Estepona and Sotogrande, lose to beach, great sea views, no street noise, consolidated and secure neighbourhood, low building density, no traffic problems Discover the perfect coastal escape. This turn-key villa project offers a luxurious lifestyle with captivating sea views. Key Features: 10 Spacious Plots: Enjoy ample outdoor space with plots ranging from 800 to 867 square meters. Sea Views: Benefit from charming sea views from the garden level and breathtaking panoramic vistas from the first floor. Customization: Tailor your dream home with a choice of 3-6 bedrooms and 3-6 bathrooms. Personalized Design: Influence the layout, design, materials, and finishes to reflect your unique style. CEO's final word: This is your moment. The villa's unique design and concept are set for significant future appreciation. Once these villas are built, they'll be second-hand, more expensive, and you'll miss the chance to customize. Don't let that happen. Contact us today to secure your place in this exclusive opportunity