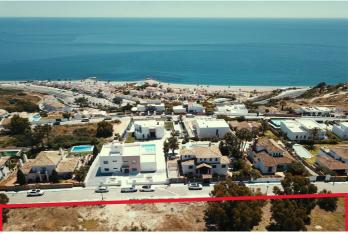

## Costa del Sol, Manilva

Introducing the project: Your Coastal Retreat From €1,350,000 between Estepona and Sotogrande, lose to beach, great sea views, no street noise, consolidated and secure neighbourhood, low building density, no traffic problems Discover the perfect coastal escape. This turn-key villa project offers a luxurious lifestyle with captivating sea views. Key Features: 10 Spacious Plots: Enjoy ample outdoor space with plots ranging from 800 to 867 square meters. Sea Views: Benefit from charming sea views from the garden level and breathtaking panoramic vistas from the first floor. Customization: Tailor your dream home with a choice of 3-6 bedrooms and 3-6 bathrooms. Personalized Design: Influence the layout, design, materials, and finishes to reflect your unique style. CEO's final word: This is your moment. The villa's unique design and concept are set for significant future appreciation. Once these villas are built, they'll be second-hand, more expensive, and you'll miss the chance to customize. Don't let that happen. Contact us today to secure your place in this exclusive opportunity