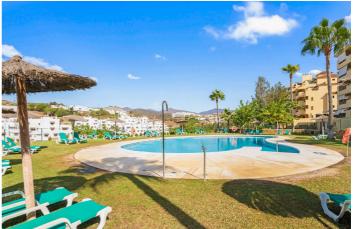

## Costa del Sol, Estepona

A wonderful three-bedroom apartment in the gated community Loma Real, Estepona. This residential community has a swimming pool, padel court, football field, BBQ area, children's park and is just a short distance to the beach, local schools and amenities. The property has an open plan living and dining room with access to a private terrace; fully fitted kitchen with laundry area; two guest bedrooms; and a guest bathroom, on the entrance level. The upper-level leads to the master suite and two private terraces. Other features include hot and cold air conditioning, fitted wardrobes, private parking and a storeroom. A perfect home for year-round living or rental investment for long or short term.