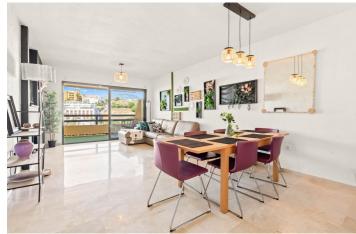

## Costa del Sol, Estepona

A wonderful three-bedroom apartment in the gated community Loma Real, Estepona. This residential community has a swimming pool, padel court, football field, BBQ area, children's park and is just a short distance to the beach, local schools and amenities. The property has an open plan living and dining room with access to a private terrace; fully fitted kitchen with laundry area; two guest bedrooms; and a guest bathroom, on the entrance level. The upper-level leads to the master suite and two private terraces. Other features include hot and cold air conditioning, fitted wardrobes, private parking and a storeroom. A perfect home for year-round living or rental investment for long or short term.