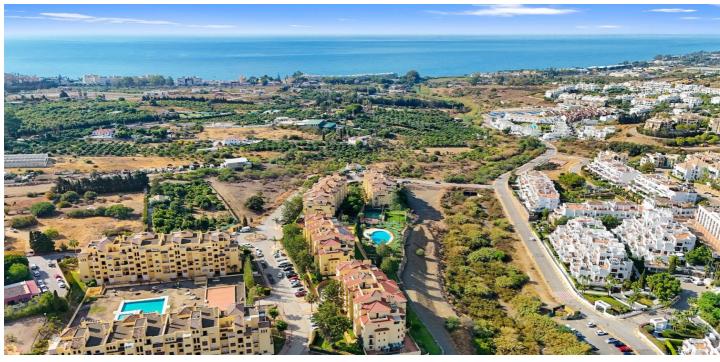

## Costa del Sol, Estepona

A wonderful three-bedroom apartment in the gated community Loma Real, Estepona. This residential community has a swimming pool, padel court, football field, BBQ area, children's park and is just a short distance to the beach, local schools and amenities. The property has an open plan living and dining room with access to a private terrace; fully fitted kitchen with laundry area; two guest bedrooms; and a guest bathroom, on the entrance level. The upper-level leads to the master suite and two private terraces. Other features include hot and cold air conditioning, fitted wardrobes, private parking and a storeroom. A perfect home for year-round living or rental investment for long or short term.