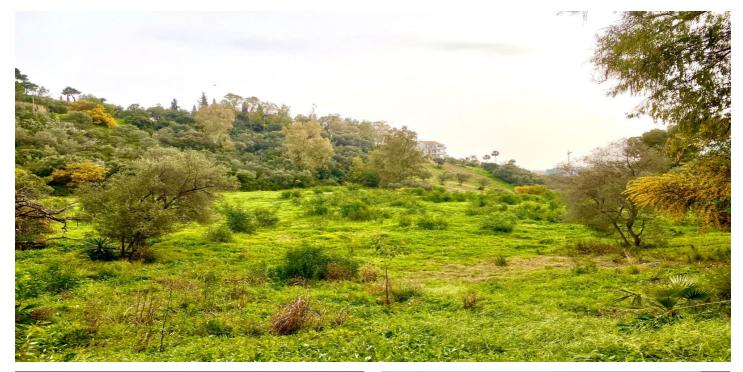

## Costa del Sol, Benahavís

BEST PRICED LAND IN THE MARKET - 222 €/Sqm - Plot in Puerto del Almendro, Benahavis - Marbella Flat plot of 5.186 sqm. - Situated in an ideal position for people who want peace and tranquility - Panoramic views over the surrounding landscape - Partial sea view as well - The commercial centre of Monte Halcones is just around the corner and offers basic amenities such as supermarket, pharmacy, restaurants etc. - Further ameneties is found in San Pedro and Puerto Banus, only 10 min. away. The urbanization has barriers and camera at the entrance as well as a tennis court available to residents. For construction of villa - Edif. 20 pct. min. plot 3.000 sqm. - Very tranquil and idyllic location - open views and very private - Sea views from second floor. Approved project available - see renders. We have the neighboring plot of 4.300 sqm. for sale as well, hence total of more than 9.300 sqm. is available. Arguably one of the best opportunities for a plot of land for the construction of a villa - and more so as it is in a gated community in Benahavis - Doesn't get much better.