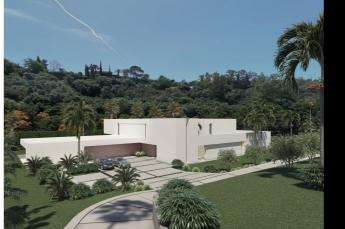

## Costa del Sol, Benahavís

BEST PRICED LAND IN THE MARKET - 222 €/Sqm - Plot in Puerto del Almendro, Benahavis - Marbella Flat plot of 5.186 sqm. - Situated in an ideal position for people who want peace and tranquility - Panoramic views over the surrounding landscape - Partial sea view as well - The commercial centre of Monte Halcones is just around the corner and offers basic amenities such as supermarket, pharmacy, restaurants etc. - Further ameneties is found in San Pedro and Puerto Banus, only 10 min. away. The urbanization has barriers and camera at the entrance as well as a tennis court available to residents. For construction of villa - Edif. 20 pct. min. plot 3.000 sqm. - Very tranquil and idyllic location - open views and very private - Sea views from second floor. Approved project available - see renders. We have the neighboring plot of 4.300 sqm. for sale as well, hence total of more than 9.300 sqm. is available. Arguably one of the best opportunities for a plot of land for the construction of a villa - and more so as it is in a gated community in Benahavis - Doesn't get much better.