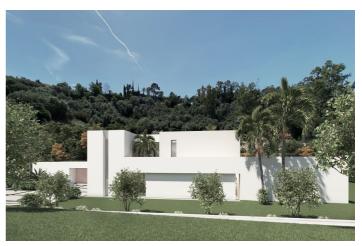

## Costa del Sol, Benahavís

BEST PRICED LAND IN THE MARKET - 222 €/Sqm - Plot in Puerto del Almendro, Benahavis - Marbella Flat plot of 5.186 sqm. - Situated in an ideal position for people who want peace and tranquility - Panoramic views over the surrounding landscape - Partial sea view as well - The commercial centre of Monte Halcones is just around the corner and offers basic amenities such as supermarket, pharmacy, restaurants etc. - Further ameneties is found in San Pedro and Puerto Banus, only 10 min. away. The urbanization has barriers and camera at the entrance as well as a tennis court available to residents. For construction of villa - Edif. 20 pct. min. plot 3.000 sqm. - Very tranquil and idyllic location - open views and very private - Sea views from second floor. Approved project available - see renders. We have the neighboring plot of 4.300 sqm. for sale as well, hence total of more than 9.300 sqm. is available. Arguably one of the best opportunities for a plot of land for the construction of a villa - and more so as it is in a gated community in Benahavis - Doesn't get much better.