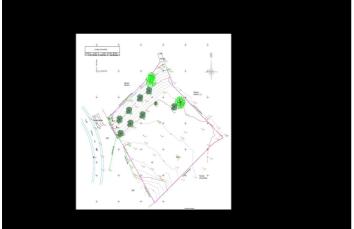

## Costa del Sol, Benahavís

BEST PRICED LAND IN THE MARKET - 222 €/Sqm - Plot in Puerto del Almendro, Benahavis - Marbella Flat plot of 5.186 sqm. - Situated in an ideal position for people who want peace and tranquility - Panoramic views over the surrounding landscape - Partial sea view as well - The commercial centre of Monte Halcones is just around the corner and offers basic amenities such as supermarket, pharmacy, restaurants etc. - Further ameneties is found in San Pedro and Puerto Banus, only 10 min. away. The urbanization has barriers and camera at the entrance as well as a tennis court available to residents. For construction of villa - Edif. 20 pct. min. plot 3.000 sqm. - Very tranquil and idyllic location - open views and very private - Sea views from second floor. Approved project available - see renders. We have the neighboring plot of 4.300 sqm. for sale as well, hence total of more than 9.300 sqm. is available. Arguably one of the best opportunities for a plot of land for the construction of a villa - and more so as it is in a gated community in Benahavis - Doesn't get much better.