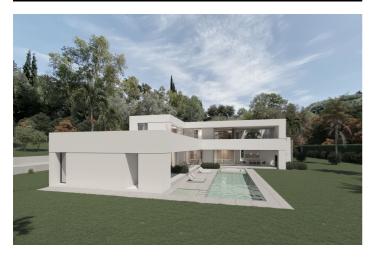

## Costa del Sol, Benahavís

BEST PRICED LAND IN THE MARKET - 222 €/Sqm - Plot in Puerto del Almendro, Benahavis - Marbella Flat plot of 5.186 sqm. - Situated in an ideal position for people who want peace and tranquility - Panoramic views over the surrounding landscape - Partial sea view as well - The commercial centre of Monte Halcones is just around the corner and offers basic amenities such as supermarket, pharmacy, restaurants etc. - Further ameneties is found in San Pedro and Puerto Banus, only 10 min. away. The urbanization has barriers and camera at the entrance as well as a tennis court available to residents. For construction of villa - Edif. 20 pct. min. plot 3.000 sqm. - Very tranquil and idyllic location - open views and very private - Sea views from second floor. Approved project available - see renders. We have the neighboring plot of 4.300 sqm. for sale as well, hence total of more than 9.300 sqm. is available. Arguably one of the best opportunities for a plot of land for the construction of a villa - and more so as it is in a gated community in Benahavis - Doesn't get much better.